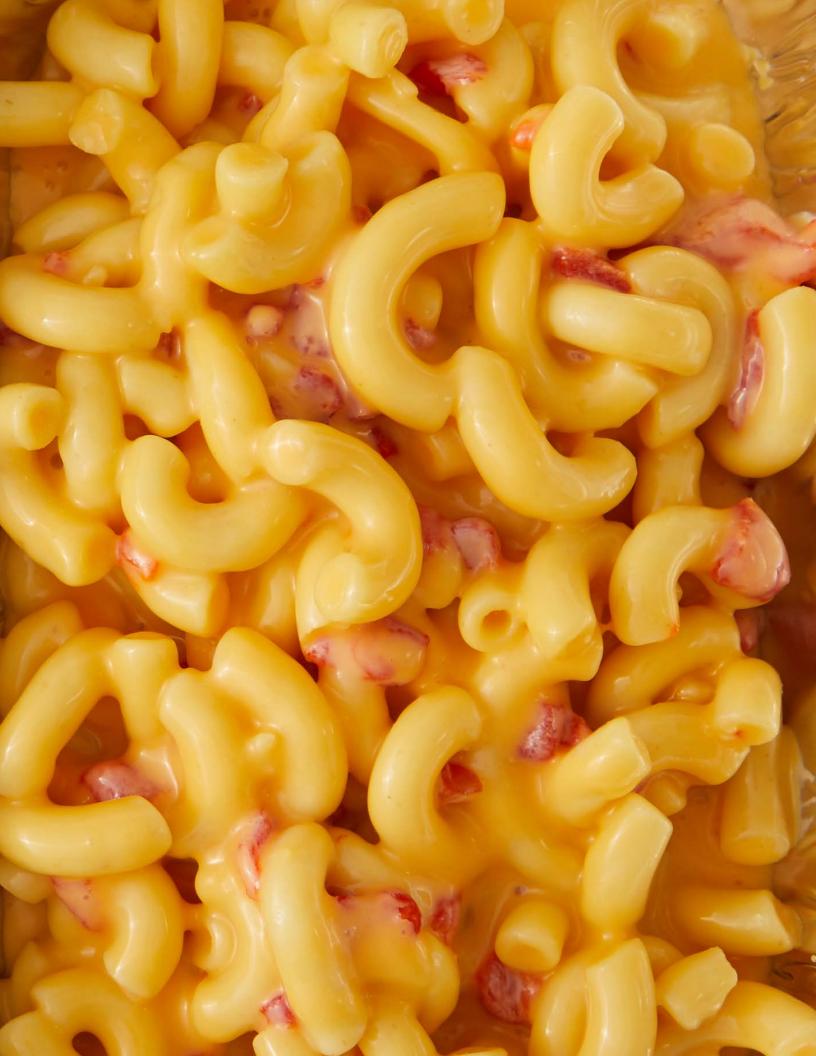

## MACARONI AND CHEESE

|                      | REDUCED-<br>FAT OPTION FAT OPTION OPTION OPTION WHOLE-<br>SODIUM OPTION WHOLE-<br>GRAIN RICH OPTION AVAILABLE FOR<br>COMMODITY PROCESSING SCHOOL CAFE® POINTS |   |           |                              |                                       |        |         |         | SHELF LIFE  |              |            |        |
|----------------------|---------------------------------------------------------------------------------------------------------------------------------------------------------------|---|-----------|------------------------------|---------------------------------------|--------|---------|---------|-------------|--------------|------------|--------|
|                      |                                                                                                                                                               |   |           | M/MA<br>PER 6 OZ.<br>SERVING | OZ. EQ. GRAIN<br>PER 6 OZ.<br>SERVING | ITEM # | PACKAGE | STORAGE | DF/<br>Case | CASE<br>PACK | GUARANTEED | TOTAL  |
|                      | 25% RS, 50% RF<br>and Cheese with<br>ain*                                                                                                                     | 6 | <b>E</b>  | 2                            | 1                                     | 43274  | 5 lbs.  | Frozen  | 6.66        | 6/5 lbs.     | 90 days    | 12 mo. |
| Prepared and Chees   | 50% RF Macaroni<br>se with Whole Grain*                                                                                                                       | * | 🏈 💿 🥯     | 2                            | 1                                     | 43277  | 5 lbs.  | Frozen  | 6.25        | 6/5 lbs.     | 90 days    | 12 mo. |
| Prepared<br>Macaroni | 50% RF<br>and Cheese                                                                                                                                          |   |           | 2                            | 1                                     | 43284  | 5 lbs.  | Frozen  | 6.25        | 6/5 lbs.     | 90 days    | 12 mo. |
|                      | Macaroni and<br>ith Whole Grain*                                                                                                                              |   | <b>()</b> | 2                            | 1                                     | 43292  | 5 lbs.  | Frozen  | 8.73        | 6/5 lbs.     | 90 days    | 12 mo. |
| Sodium a             | 25% Reduced<br>nd 50% Reduced<br>oni and Cheese                                                                                                               | 6 |           | 2                            | 1                                     | 43294  | 5 lbs.  | Frozen  | 6.25        | 6/5 lbs.     | 90 days    | 12 mo. |

## ☑ ALL-AMERICAN CHEESEBURGER MAC AND CHEESE

85% Lean

ground beef

Chopped

onions

Spices (as desired)

Prepared 50% RF Macaroni and Cheese with Whole Grain