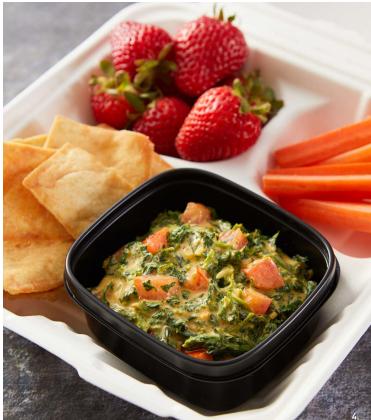

#### RECIPES FEATURED ON COVER:

All-American Cheeseburger Mac and Cheese 2. Arroz Con Pollo 3. Indian-Stye Creamed Spinach 4. Cheesy Vegetable Tikka Masala
 Ultimate Yellow™ Nachos 6. Creamed Corn with Jalapeño 7. String Cheese Lunch Kit 8. Mild Cheddar Breakfast Kit