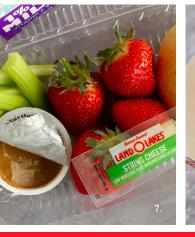

#### RECIPES FEATURED ON COVER:

All-American Cheeseburger Mac and Cheese 2. Arroz Con Pollo 3. Indian-Stye Creamed Spinach 4. Cheesy Vegetable Tikka Masala
 Ultimate Yellow™ Nachos 6. Creamed Corn with Jalapeño 7. String Cheese Lunch Kit 8. Mild Cheddar Breakfast Kit

## **SERVING TIPS**

- Combine sticks or cubes with fresh fruits and/or veggies for a grab-and-go smart snack
- Serve dips in single portions with whole grain crackers, pretzels, breadsticks, fruits or veggies
- Cheese is a great way to add protein to any breakfast meal