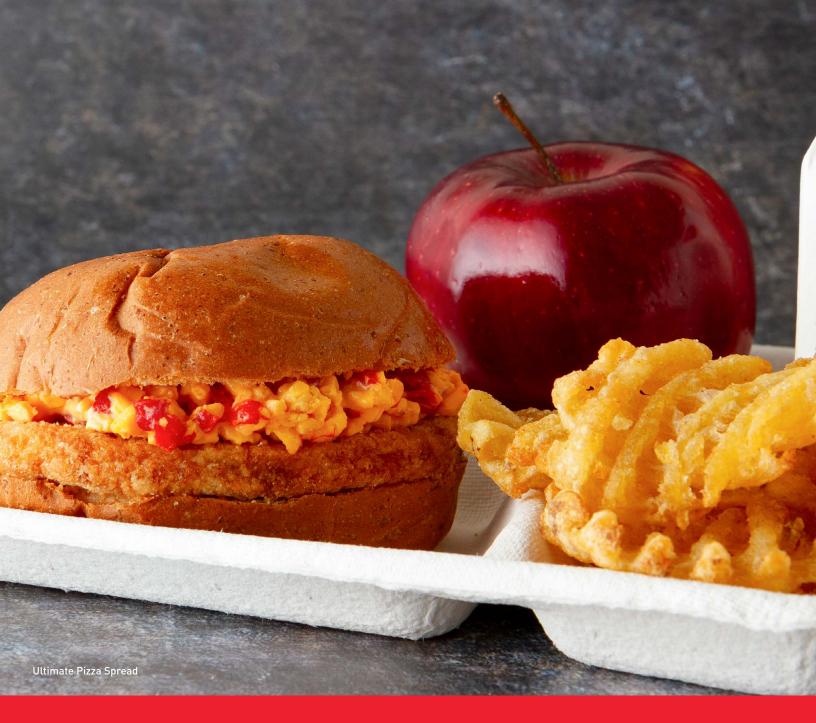

## **SERVING TIPS**

- Combine sticks or cubes with fresh fruits and/or veggies for a grab-and-go smart snack
- Serve dips in single portions with whole grain crackers, pretzels, breadsticks, fruits or veggies
- Cheese is a great way to add protein to any breakfast meal