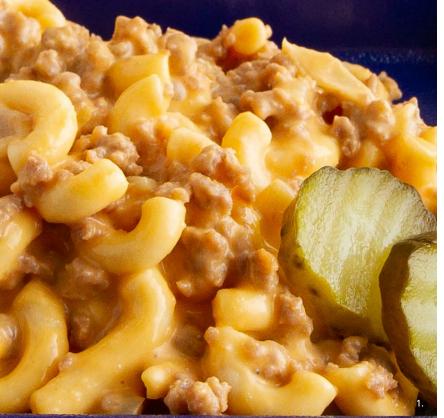

## ☑ ALL-AMERICAN CHEESEBURGER MAC AND CHEESE

85% Lean

ground beef

Chopped

onions

Spices (as desired)

Prepared 50% RF Macaroni and Cheese with Whole Grain