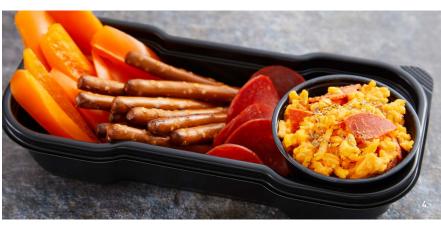

## **SERVING TIPS**

- Combine sticks or cubes with fresh fruits and/or veggies for a grab-and-go smart snack
- Serve dips in single portions with whole grain crackers, pretzels, breadsticks, fruits or veggies
- Cheese is a great way to add protein to any breakfast meal