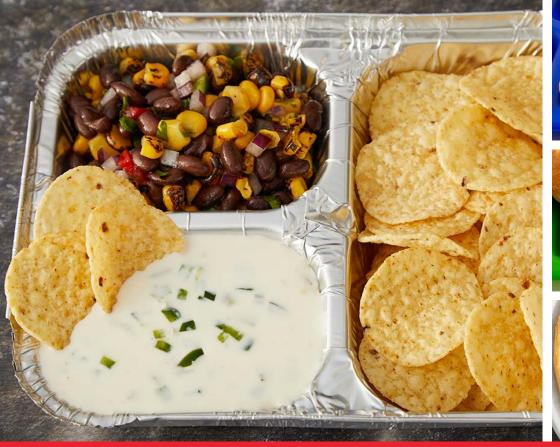

## **MENU INSPIRATION**

Refresh your menu by adding meat and vegetable mix-ins to create surprising, delicious dishes.