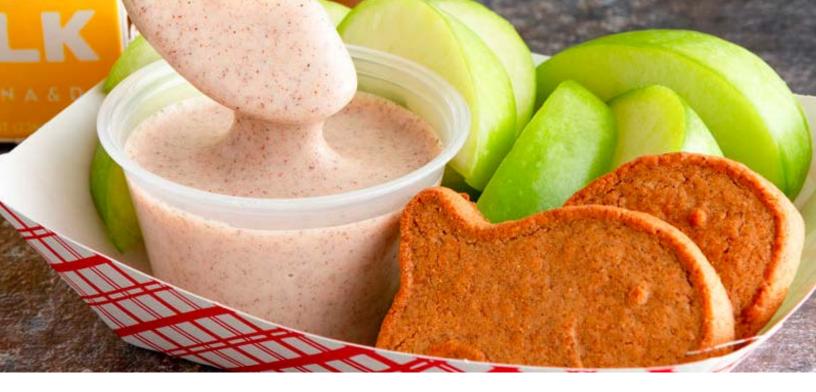

## **SERVING TIPS**

- Combine sticks or cubes with fresh fruits and/or veggies for a grab-and-go smart snack
- Serve dips in single portions with whole grain crackers, pretzels, breadsticks, fruits or veggies
- Cheese is a great way to add protein to any breakfast meal