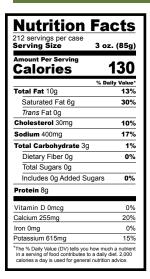

| Nutrition                                                                                                        | Facts               |
|------------------------------------------------------------------------------------------------------------------|---------------------|
| 212 servings per case<br>Serving Size                                                                            | 3 oz. (85g)         |
| Amount Per Serving<br>Calories                                                                                   | 130                 |
|                                                                                                                  | % Daily Value*      |
| Total Fat 9g                                                                                                     | 12%                 |
| Saturated Fat 6g                                                                                                 | 30%                 |
| Trans Fat 0g                                                                                                     |                     |
| Cholesterol 30mg                                                                                                 | 10%                 |
| Sodium 400mg                                                                                                     | 17%                 |
| Total Carbohydrate 5g                                                                                            | 2%                  |
| Dietary Fiber 0g                                                                                                 | 0%                  |
| Total Sugars 0g                                                                                                  |                     |
| Includes 0g Added Sug                                                                                            | gars 0%             |
| Protein 7g                                                                                                       |                     |
| Vitamin D 0mcg                                                                                                   | 0%                  |
| Calcium 223mg                                                                                                    | 15%                 |
| Iron 0mg                                                                                                         | 0%                  |
| Potassium 462mg                                                                                                  | 10%                 |
| *The % Daily Value (DV) tells you h<br>in a serving of food contributes to<br>calories a day is used for general | a daily diet. 2,000 |