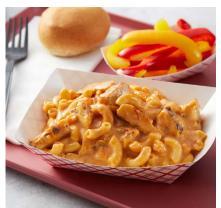

## ☑ ALL-AMERICAN CHEESEBURGER MAC AND CHEESE

85% Lean

ground beef

Chopped

onions

Spices (as desired)

Prepared 50% RF Macaroni and Cheese with Whole Grain