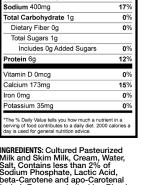

| Serving size 1/-               | 4 cup (28g)    |
|--------------------------------|----------------|
| Amount per serving<br>Calories | 110            |
|                                | % Daily Value* |
| Total Fat 9g                   | 12%            |
| Saturated Fat 5g               | 25%            |
| Trans Fat 0g                   |                |
| Cholesterol 25mg               | 8%             |
| Sodium 400mg                   | 17%            |
| Total Carbohydrate 1g          | 0%             |
| Dietary Fiber 0g               | 0%             |
| Total Sugars 1g                |                |
| Includes 0g Added Suga         | ars 0%         |
| Protein 6g                     | 12%            |
| Vitamin D 0mcg                 | 0%             |
| Calcium 173mg                  | 15%            |
| Iron 0mg                       | 0%             |
| Potassium 35mg                 | 0%             |

INGREDIENTS: Cultured Pasteurized Milk and Skim Milk, Cream, Water, Salt, Contains less than 2% of Sodium Phosphate, Lactic Acid, beta-Carotene and apo-Carotenal (color), Enzymes, Anticaking Blend (potato starch, cellulose), Natamycin (natural mold inhibitor). CONTAINS: Milk