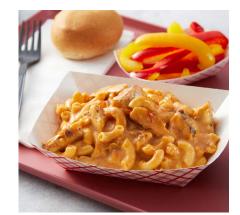

### **ALL-AMERICAN CHEESEBURGER MAC AND CHEESE**

Prepared 50% RF Macaroni and Cheese with Whole Grain

85% Lean ground beef

Chopped onions

Spices (as desired)

### **FAJITA MAC AND CHEESE**

Prepared 50% RF Macaroni and Cheese with Whole Grain

Salsa

Fajita-style chicken strips

No-sodium Mexican seasoning