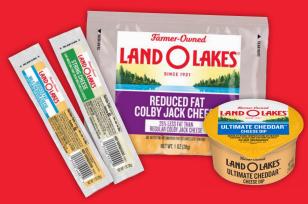

# GRAB & GO

| USDA SMART SNACKS REDUCED-<br>FAT OPTION          | AV<br>CO | AILABLE FOR<br>MMODITY PROCESSING | G CSC ELIGIBLE FOR COOL SCHOOL CAFE® POINTS |       |          |              | SHELF LIFE |             |            |          |
|---------------------------------------------------|----------|-----------------------------------|---------------------------------------------|-------|----------|--------------|------------|-------------|------------|----------|
|                                                   |          |                                   | M/MA<br>PER<br>SERVING                      | ITEM# | PACKAGE  | STORAGE      | DF/CASE    | CASE PACK   | GUARANTEED | TOTAL    |
| CUBES                                             |          |                                   |                                             |       |          |              |            |             |            |          |
| 25% RF Mild Cheddar Cheese Cubes                  |          |                                   | 1                                           | 44113 | 1 oz.    | Refrigerated | 12.50      | 200/1 oz.   | 90 days    | 5 mo.    |
| 25% RF Colby Jack Cheese Cubes                    |          |                                   | 1                                           | 44115 | 1 oz.    | Refrigerated | 12.50      | 200/1 oz.   | 90 days    | 5 mo.    |
| 25% RF Mild Cheddar Cheese Cubes Bulk             |          |                                   | 1                                           | 44751 | 5 lb.    | Refrigerated | 20.00      | 4/5 lb.     | 60 days    | 5 mo.    |
| CRACKER CUTS                                      |          |                                   |                                             |       |          |              |            |             |            |          |
| Mild Cheddar Cheese Cracker Cuts                  |          |                                   | 1                                           | 44006 | 15 lb.   | Refrigerated | 15.00      | 2/7.5 lb.   | 60 days    | 90 days. |
| STICKS                                            |          |                                   |                                             |       |          |              |            |             |            |          |
| Colby Jack Cheese Stick                           |          |                                   | 1                                           | 44873 | 1 oz     | Refrigerated | 10.50      | 168/1 oz    | 90 Days    | 180 Days |
| 25% RF Colby Jack Cheese Stick                    |          |                                   | 1                                           | 44875 | 1 oz     | Refrigerated | 10.50      | 168/1 oz    | 90 Days    | 150 Days |
| Mild Cheddar Cheese Stick                         |          |                                   | 1                                           | 44880 | 1 oz     | Refrigerated | 10.50      | 168/1 oz    | 90 Days    | 180 Days |
| 25% RF Mild Cheddar Cheese Stick                  |          | <b>6</b>                          | 1                                           | 44882 | 1 oz     | Refrigerated | 10.50      | 168/1 oz    | 90 Days    | 150 Days |
| Mozzarella String Cheese Stick                    |          |                                   | 1                                           | 59701 | 1 oz.    | Refrigerated | 10.50      | 168/1 oz.   | 60 days    | 5 mo.    |
| Light Mozzarella String Cheese Stick              |          | <b>6</b>                          | 1                                           | 59703 | 1 oz.    | Refrigerated | 10.50      | 168/1 oz.   | 60 days    | 5 mo.    |
| DIP CUPS                                          |          |                                   |                                             |       |          |              |            |             |            |          |
| Ultimate Cheddar™ Cheese Dip Cups                 |          |                                   | 1                                           | 39911 | 3 oz.    | Shelf stable | 8.92       | 140/3 oz.   | 90 days    | 6 mo.    |
| Mucho Queso <sup>™</sup> Jalapeño Cheese Dip Cups |          |                                   | 1                                           | 39912 | 3 oz.    | Shelf stable | 8.92       | 140/3 oz.   | 90 days    | 6 mo.    |
| KOZY SHACK® PUDDING                               |          |                                   |                                             |       |          |              |            |             |            |          |
| Kozy Shack® CowRageous!® Chocolate Pudding Cup    |          | CSC                               | 0                                           | 03710 | 3.75 oz. | Refrigerated | N/A        | 48/3.75 oz. | 30 days    | 72 days  |
| Kozy Shack® CowRageous!®  Vanilla Pudding Cup     |          | (csc)                             | 0                                           | 03720 | 3.75 oz. | Refrigerated | N/A        | 48/3.75 oz. | 30 days    | 70 days  |
| Kozy Shack® Chocolate Pudding Bulk*               |          |                                   | 0                                           | 73010 | 4 lb.    | Refrigerated | N/A        | 2/4 lb.     | 30 days    | 55 days  |
| CONDIMENTS                                        |          |                                   |                                             |       |          |              |            |             |            |          |
| Sour Cream                                        |          |                                   | 0                                           | 64421 | 1 oz.    | Refrigerated | N/A        | 100 piece   | 45 days    | 120 days |
| Fat Free Sour Cream                               |          | <b>©</b>                          | 0                                           | 64407 | 1 oz.    | Refrigerated | N/A        | 100 piece   | 45 days    | 90 days  |