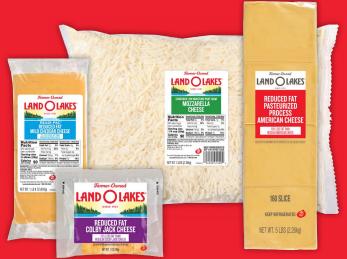

# CHEESE

| USDA SMART SNACKS REDUCED- SODIUM OPTION            | REDUCED-<br>FAT OPTION | AVAILA<br>COMMO        | BLE FOR<br>DITY PROCE | SSING   | ELIGIBLE F   | OR COOL<br>FE <sup>®</sup> POINTS |           | SHELF      | LIFE  |
|-----------------------------------------------------|------------------------|------------------------|-----------------------|---------|--------------|-----------------------------------|-----------|------------|-------|
|                                                     |                        | M/MA<br>PER<br>SERVING | ITEM#                 | PACKAGE | STORAGE      | DF/CASE                           | CASE PACK | GUARANTEED | TOTAL |
| READI-PAC® SLICES                                   |                        |                        |                       |         |              |                                   |           |            |       |
| Readi-Pac® Reduced Fat Mild Cheddar Cheese          |                        | 1                      | 44224                 | 1.5 lb. | Refrigerated | 12.00                             | 8/1.5 lb. | 90 days    | 5 mo. |
| Readi-Pac® Pepper Jack Cheese                       |                        | 1                      | 44238                 | 1.5 lb. | Refrigerated | 12.00                             | 8/1.5 lb. | 90 days    | 6 mo. |
| Readi-Pac®<br>Reduced Fat Swiss Cheese              |                        | 1                      | 44261                 | 1.5 lb. | Refrigerated | 12.00                             | 8/1.5 lb. | 90 days    | 5 mo. |
| SLICES                                              |                        |                        |                       |         |              |                                   |           |            |       |
| Yellow American Cheese                              |                        | 1                      | 46253                 | 5 lb.   | Refrigerated | 22.48                             | 6/5 lb.   | 90 days    | 9 mo. |
| 160 Slice<br>Yellow American Cheese                 |                        | 1                      | 46255                 | 5 lb.   | Refrigerated | 21.77                             | 6/5 lb.   | 90 days    | 9 mo. |
| 160 Slice White American Cheese                     |                        | 1                      | 46219                 | 5 lb.   | Refrigerated | 19.43                             | 6/5 lb.   | 90 days    | 9 mo. |
| 160 Slice 25% RS, 50% RF<br>Yellow American Cheese  |                        | 1                      | 46268                 | 5 lb.   | Refrigerated | 23.04                             | 6/5 lb.   | 90 days    | 9 mo. |
| 160 Slice 50% RS, 50% RF<br>Yellow American Cheese  | <b>&amp; &amp; ©</b>   | 1                      | 46288                 | 5 lb.   | Refrigerated | 22.91                             | 6/5 lb.   | 90 days    | 9 mo. |
| 184 Slice Yellow American Cheese                    |                        | .75                    | 46236                 | 5 lb.   | Refrigerated | 21.77                             | 6/5 lb.   | 90 days    | 9 mo. |
| LOAF                                                |                        |                        |                       |         |              |                                   |           |            |       |
| Yellow American Cheese Loaf                         |                        | 1                      | 48174                 | 5 lb.   | Refrigerated | 22.78                             | 6/5 lb.   | 90 days    | 9 mo. |
| SHREDS                                              |                        |                        |                       |         |              |                                   |           |            |       |
| Shredded  Mozzarella Cheese LMPS                    |                        | 1                      | 41698                 | 5 lb.   | Refrigerated | 20.00                             | 4/5 lb.   | 60 days    | 5 mo. |
| Shredded Sharp American Cheese                      |                        | 1                      | 41725                 | 5 lb.   | Refrigerated | 16.00                             | 4/5 lb.   | 90 days    | 5 mo. |
| Shredded 50% RF American Cheese                     | <b>© ©</b>             | 1                      | 41728                 | 5 lb.   | Refrigerated | 15.34                             | 4/5 lb.   | 90 days    | 5 mo. |
| Shredded Mild Cheddar Cheese                        |                        | 1                      | 41749                 | 5 lb.   | Refrigerated | 20.00                             | 4/5 lb.   | 90 days    | 5 mo. |
| Feather Shredded Mild Cheddar/ Monterey Jack Cheese |                        | 1                      | 41485                 | 5 lb.   | Refrigerated | 20.00                             | 4/5 lb.   | 60 days    | 5 mo. |