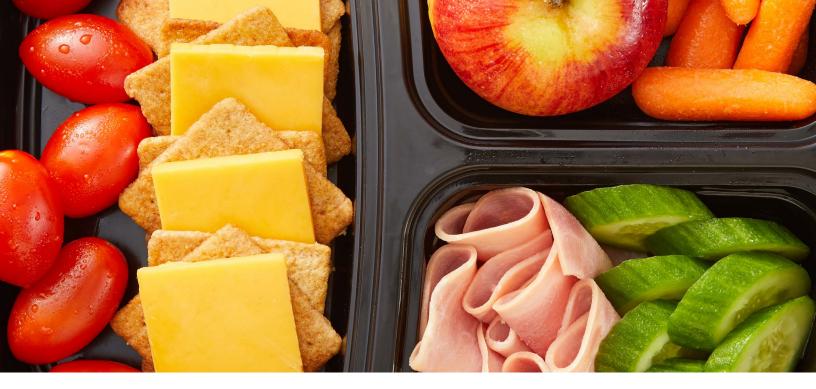

### **SERVING TIPS**

- Combine sticks or cubes with fresh fruits and/or veggies for a grab-and-go smart snack
- Serve dips in single portions with whole grain crackers, pretzels, breadsticks, fruits or veggies
- Cheese is a great way to add protein to any breakfast meal

# GRAB & GO

| USDA SMART SNACKS REDUCED-<br>FAT OPTION          | AV<br>CO | AILABLE FOR<br>MMODITY PROCESSING | G CSC ELIGIBLE FOR COOL SCHOOL CAFE® POINTS |       |          |              | SHELF LIFE |             |            |          |
|---------------------------------------------------|----------|-----------------------------------|---------------------------------------------|-------|----------|--------------|------------|-------------|------------|----------|
|                                                   |          |                                   | M/MA<br>PER<br>SERVING                      | ITEM# | PACKAGE  | STORAGE      | DF/CASE    | CASE PACK   | GUARANTEED | TOTAL    |
| CUBES                                             |          |                                   |                                             |       |          |              |            |             |            |          |
| 25% RF Mild Cheddar Cheese Cubes                  |          |                                   | 1                                           | 44113 | 1 oz.    | Refrigerated | 12.50      | 200/1 oz.   | 90 days    | 5 mo.    |
| 25% RF Colby Jack Cheese Cubes                    |          |                                   | 1                                           | 44115 | 1 oz.    | Refrigerated | 12.50      | 200/1 oz.   | 90 days    | 5 mo.    |
| 25% RF Mild Cheddar Cheese Cubes Bulk             |          |                                   | 1                                           | 44751 | 5 lb.    | Refrigerated | 20.00      | 4/5 lb.     | 60 days    | 5 mo.    |
| CRACKER CUTS                                      |          |                                   |                                             |       |          |              |            |             |            |          |
| Mild Cheddar Cheese Cracker Cuts                  |          |                                   | 1                                           | 44006 | 15 lb.   | Refrigerated | 15.00      | 2/7.5 lb.   | 60 days    | 90 days. |
| STICKS                                            |          |                                   |                                             |       |          |              |            |             |            |          |
| Colby Jack Cheese Stick                           |          |                                   | 1                                           | 44873 | 1 oz     | Refrigerated | 10.50      | 168/1 oz    | 90 Days    | 180 Days |
| 25% RF Colby Jack Cheese Stick                    |          |                                   | 1                                           | 44875 | 1 oz     | Refrigerated | 10.50      | 168/1 oz    | 90 Days    | 150 Days |
| Mild Cheddar Cheese Stick                         |          |                                   | 1                                           | 44880 | 1 oz     | Refrigerated | 10.50      | 168/1 oz    | 90 Days    | 180 Days |
| 25% RF Mild Cheddar Cheese Stick                  |          | <b>6</b>                          | 1                                           | 44882 | 1 oz     | Refrigerated | 10.50      | 168/1 oz    | 90 Days    | 150 Days |
| Mozzarella String Cheese Stick                    |          |                                   | 1                                           | 59701 | 1 oz.    | Refrigerated | 10.50      | 168/1 oz.   | 60 days    | 5 mo.    |
| Light Mozzarella String Cheese Stick              |          | <b>6</b>                          | 1                                           | 59703 | 1 oz.    | Refrigerated | 10.50      | 168/1 oz.   | 60 days    | 5 mo.    |
| DIP CUPS                                          |          |                                   |                                             |       |          |              |            |             |            |          |
| Ultimate Cheddar™ Cheese Dip Cups                 |          |                                   | 1                                           | 39911 | 3 oz.    | Shelf stable | 8.92       | 140/3 oz.   | 90 days    | 6 mo.    |
| Mucho Queso <sup>™</sup> Jalapeño Cheese Dip Cups |          |                                   | 1                                           | 39912 | 3 oz.    | Shelf stable | 8.92       | 140/3 oz.   | 90 days    | 6 mo.    |
| KOZY SHACK® PUDDING                               |          |                                   |                                             |       |          |              |            |             |            |          |
| Kozy Shack® CowRageous!® Chocolate Pudding Cup    |          | CSC                               | 0                                           | 03710 | 3.75 oz. | Refrigerated | N/A        | 48/3.75 oz. | 30 days    | 72 days  |
| Kozy Shack® CowRageous!®  Vanilla Pudding Cup     |          | (csc)                             | 0                                           | 03720 | 3.75 oz. | Refrigerated | N/A        | 48/3.75 oz. | 30 days    | 70 days  |
| Kozy Shack® Chocolate Pudding Bulk*               |          |                                   | 0                                           | 73010 | 4 lb.    | Refrigerated | N/A        | 2/4 lb.     | 30 days    | 55 days  |
| CONDIMENTS                                        |          |                                   |                                             |       |          |              |            |             |            |          |
| Sour Cream                                        |          |                                   | 0                                           | 64421 | 1 oz.    | Refrigerated | N/A        | 100 piece   | 45 days    | 120 days |
| Fat Free Sour Cream                               |          | <b>©</b>                          | 0                                           | 64407 | 1 oz.    | Refrigerated | N/A        | 100 piece   | 45 days    | 90 days  |