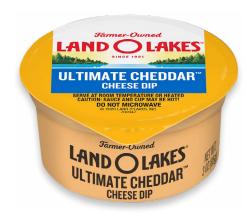

# GRAB & GO

| USDA SMART SNACKS REDUCED-<br>FAT OPTION          | AV<br>CO | AILABLE FOR<br>MMODITY PROCESSING | G CSC ELIGIBLE FOR COOL SCHOOL CAFE® POINTS |       |          |              | SHELF LIFE |             |            |          |
|---------------------------------------------------|----------|-----------------------------------|---------------------------------------------|-------|----------|--------------|------------|-------------|------------|----------|
|                                                   |          |                                   | M/MA<br>PER<br>SERVING                      | ITEM# | PACKAGE  | STORAGE      | DF/CASE    | CASE PACK   | GUARANTEED | TOTAL    |
| CUBES                                             |          |                                   |                                             |       |          |              |            |             |            |          |
| 25% RF Mild Cheddar Cheese Cubes                  |          |                                   | 1                                           | 44113 | 1 oz.    | Refrigerated | 12.50      | 200/1 oz.   | 90 days    | 5 mo.    |
| 25% RF Colby Jack Cheese Cubes                    |          |                                   | 1                                           | 44115 | 1 oz.    | Refrigerated | 12.50      | 200/1 oz.   | 90 days    | 5 mo.    |
| 25% RF Mild Cheddar Cheese Cubes Bulk             |          |                                   | 1                                           | 44751 | 5 lb.    | Refrigerated | 20.00      | 4/5 lb.     | 60 days    | 5 mo.    |
| CRACKER CUTS                                      |          |                                   |                                             |       |          |              |            |             |            |          |
| Mild Cheddar Cheese Cracker Cuts                  |          |                                   | 1                                           | 44006 | 15 lb.   | Refrigerated | 15.00      | 2/7.5 lb.   | 60 days    | 90 days. |
| STICKS                                            |          |                                   |                                             |       |          |              |            |             |            |          |
| Colby Jack Cheese Stick                           |          |                                   | 1                                           | 44873 | 1 oz     | Refrigerated | 10.50      | 168/1 oz    | 90 Days    | 180 Days |
| 25% RF Colby Jack Cheese Stick                    |          |                                   | 1                                           | 44875 | 1 oz     | Refrigerated | 10.50      | 168/1 oz    | 90 Days    | 150 Days |
| Mild Cheddar Cheese Stick                         |          |                                   | 1                                           | 44880 | 1 oz     | Refrigerated | 10.50      | 168/1 oz    | 90 Days    | 180 Days |
| 25% RF Mild Cheddar Cheese Stick                  |          | <b>6</b>                          | 1                                           | 44882 | 1 oz     | Refrigerated | 10.50      | 168/1 oz    | 90 Days    | 150 Days |
| Mozzarella String Cheese Stick                    |          |                                   | 1                                           | 59701 | 1 oz.    | Refrigerated | 10.50      | 168/1 oz.   | 60 days    | 5 mo.    |
| Light Mozzarella String Cheese Stick              |          | <b>6</b>                          | 1                                           | 59703 | 1 oz.    | Refrigerated | 10.50      | 168/1 oz.   | 60 days    | 5 mo.    |
| DIP CUPS                                          |          |                                   |                                             |       |          |              |            |             |            |          |
| Ultimate Cheddar™ Cheese Dip Cups                 |          |                                   | 1                                           | 39911 | 3 oz.    | Shelf stable | 8.92       | 140/3 oz.   | 90 days    | 6 mo.    |
| Mucho Queso <sup>™</sup> Jalapeño Cheese Dip Cups |          |                                   | 1                                           | 39912 | 3 oz.    | Shelf stable | 8.92       | 140/3 oz.   | 90 days    | 6 mo.    |
| KOZY SHACK® PUDDING                               |          |                                   |                                             |       |          |              |            |             |            |          |
| Kozy Shack® CowRageous!® Chocolate Pudding Cup    |          | CSC                               | 0                                           | 03710 | 3.75 oz. | Refrigerated | N/A        | 48/3.75 oz. | 30 days    | 72 days  |
| Kozy Shack® CowRageous!®  Vanilla Pudding Cup     |          | (csc)                             | 0                                           | 03720 | 3.75 oz. | Refrigerated | N/A        | 48/3.75 oz. | 30 days    | 70 days  |
| Kozy Shack® Chocolate Pudding Bulk*               |          |                                   | 0                                           | 73010 | 4 lb.    | Refrigerated | N/A        | 2/4 lb.     | 30 days    | 55 days  |
| CONDIMENTS                                        |          |                                   |                                             |       |          |              |            |             |            |          |
| Sour Cream                                        |          |                                   | 0                                           | 64421 | 1 oz.    | Refrigerated | N/A        | 100 piece   | 45 days    | 120 days |
| Fat Free Sour Cream                               |          | <b>©</b>                          | 0                                           | 64407 | 1 oz.    | Refrigerated | N/A        | 100 piece   | 45 days    | 90 days  |

### **HEATING AND HANDLING INSTRUCTIONS**

Land O Lakes® Cheese Dip cups are ready to eat at room temperature.

- If heated, product temperature should not exceed 140°F
- Shelf stable: Store unopened cups in a cool, dry place
- Do not freeze

### Heat unopened cups by any of the following methods:

- Convection oven: Heat in oven set at 200°F for 12-15 minutes
- Conventional oven: Heat in oven set at 200°F for 22–25 minutes
- Warming unit: NOT RECOMMENDED as a method for heating
- Microwave: DO NOT MICROWAVE

CAUTION: Dip and cup may be hot. Always use caution to avoid burns when handling and eating warmed cheese dip. NOTE: Heating times may vary due to equipment differences.