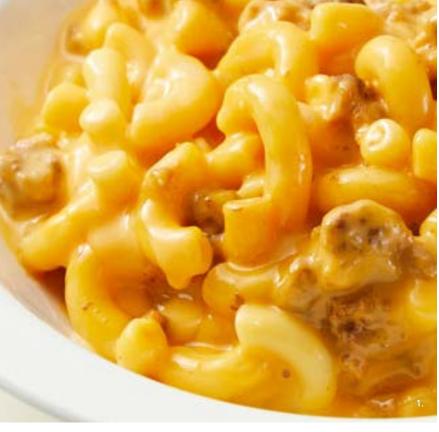

#### RECIPES FEATURED ON COVER:

1. All American Cheeseburger Mac and Cheese, 2. Vegetable Tikka Masala, 3. Chicken Paprikash,

4. Palak Indian Inspired Creamed Spinach, 5. Creamed Corn, 6. Pizza Mac and Cheese

### **ALL-AMERICAN CHEESEBURGER MAC AND CHEESE**

Prepared 50% RF Macaroni and Cheese with Whole Grain

85% Lean ground beef

Chopped onions

Spices (as desired)