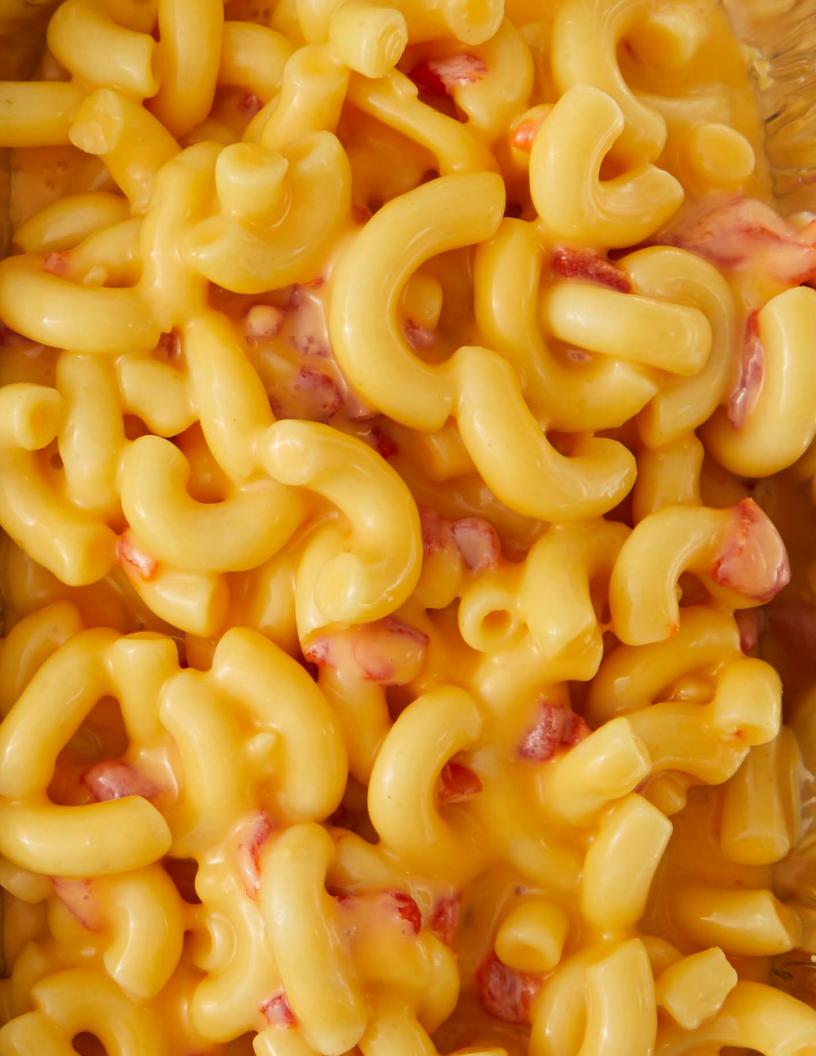

# MACARONI AND CHEESE

| REDUCED- FAT OPTION REDUCED- SODIUM OPTION WHOLE- GRAIN RICH AVAILABLE FOR COMMODITY PROCESSING COMMODITY PROCESSING SCHOOL CAFE® POINTS |  |       |                              |                                       |       |         |         |             | SHELF L      | .IFE       |        |
|------------------------------------------------------------------------------------------------------------------------------------------|--|-------|------------------------------|---------------------------------------|-------|---------|---------|-------------|--------------|------------|--------|
|                                                                                                                                          |  |       | M/MA<br>PER 6 OZ.<br>SERVING | OZ. EQ. GRAIN<br>PER 6 OZ.<br>SERVING | ITEM# | PACKAGE | STORAGE | DF/<br>CASE | CASE<br>PACK | GUARANTEED | TOTAL  |
| Prepared 25% RS, 50% RF Macaroni and Cheese with Whole Grain                                                                             |  |       | 2                            | 1                                     | 43274 | 5 lb.   | Frozen  | 6.66        | 6/5 lb.      | 90 days    | 12 mo. |
| Prepared 50% RF Macaroni and Cheese with Whole Grain                                                                                     |  |       | 2                            | 1                                     | 43277 | 5 lb.   | Frozen  | 6.25        | 6/5 lb.      | 90 days    | 12 mo. |
| Prepared 50% RF Macaroni and Cheese                                                                                                      |  | © CSC | 2                            | 1                                     | 43284 | 5 lb.   | Frozen  | 6.25        | 6/5 lb.      | 90 days    | 12 mo. |
| Prepared Macaroni and Cheese with Whole Grain                                                                                            |  |       | 2                            | 1                                     | 43292 | 5 lb.   | Frozen  | 8.73        | 6/5 lb.      | 90 days    | 12 mo. |

### **MENU INSPIRATION**

Refresh your menu when you add meat and vegetable mix-ins to create surprising, delicious dishes.

### **ALL-AMERICAN CHEESEBURGER MAC AND CHEESE**

Prepared 50% RF Macaroni and Cheese with Whole Grain

85% Lean ground beef

Chopped onions

Spices (as desired)