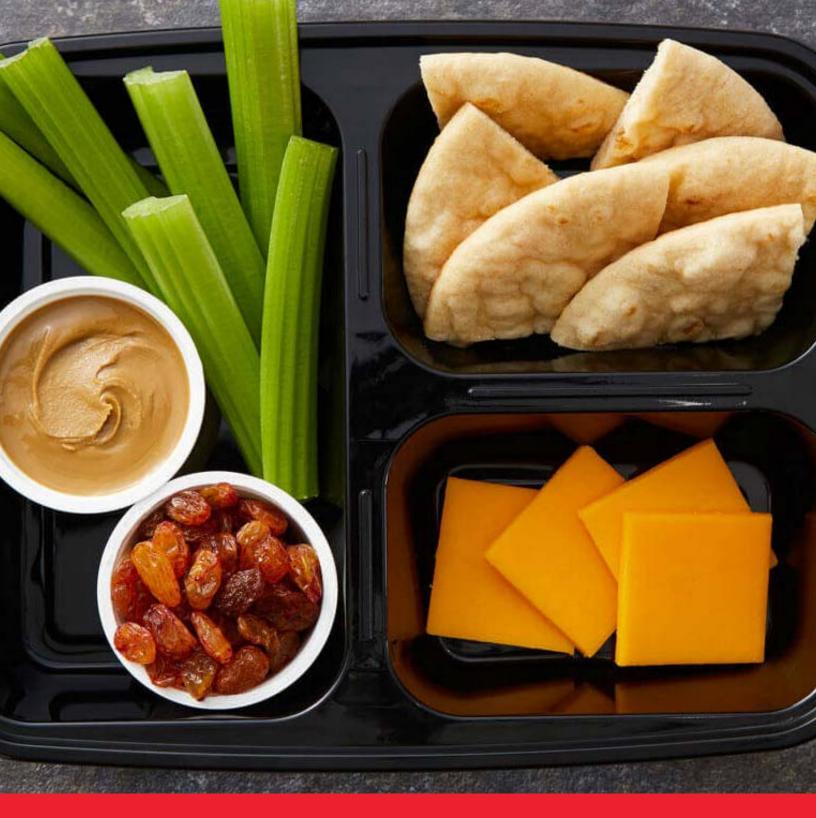

### **SERVING TIPS**

- Combine sticks or cubes with fresh fruits and/or veggies for a grab-and-go smart snack
- Serve dips in single portions with whole grain crackers, pretzels, breadsticks, fruits or veggies
- Cheese is a great way to add protein to any breakfast meal