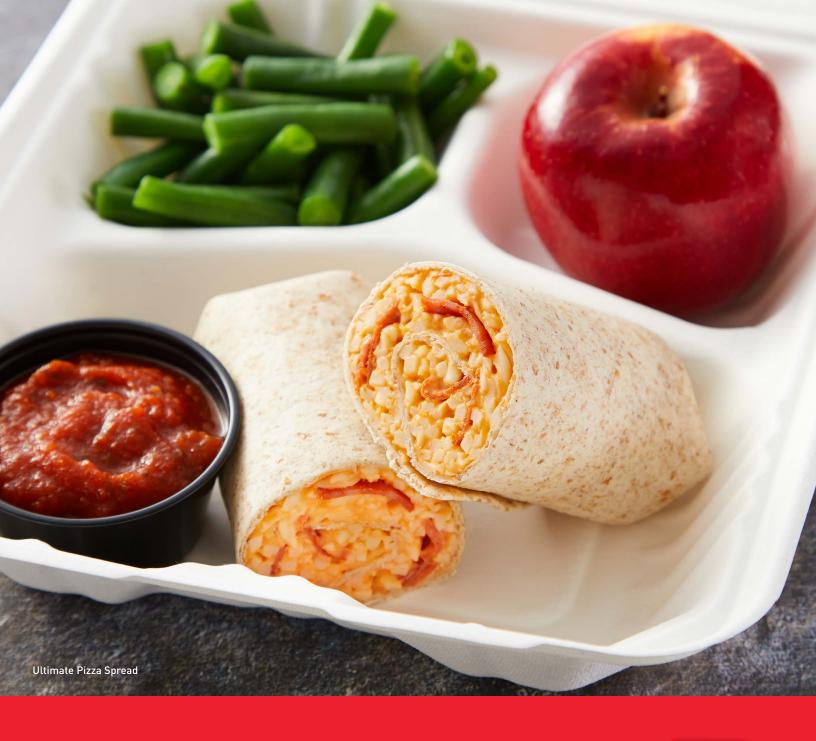

### RECIPES FEATURED ON BACK COVER:

☑ Indicates links to product information

1. Cheesy Curried Hummus, 2. Chilled Mediterranean Pasta Salad, 3. Carrot Ginger Drizzle, 4. Pizza Cheese Spread,

5. Pizza Totchos, 6. BBQ Chicken Pizza with Ultimate Cheddar Sauce