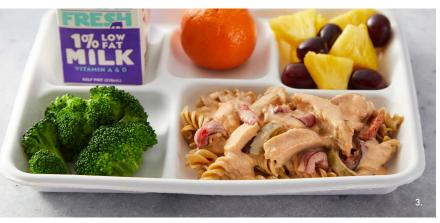

#### RECIPES FEATURED ON COVER:

1. All American Cheeseburger Mac and Cheese, 2. Vegetable Tikka Masala, 3. Chicken Paprikash,

4. Palak Indian Inspired Creamed Spinach, 5. Creamed Corn, 6. Pizza Mac and Cheese