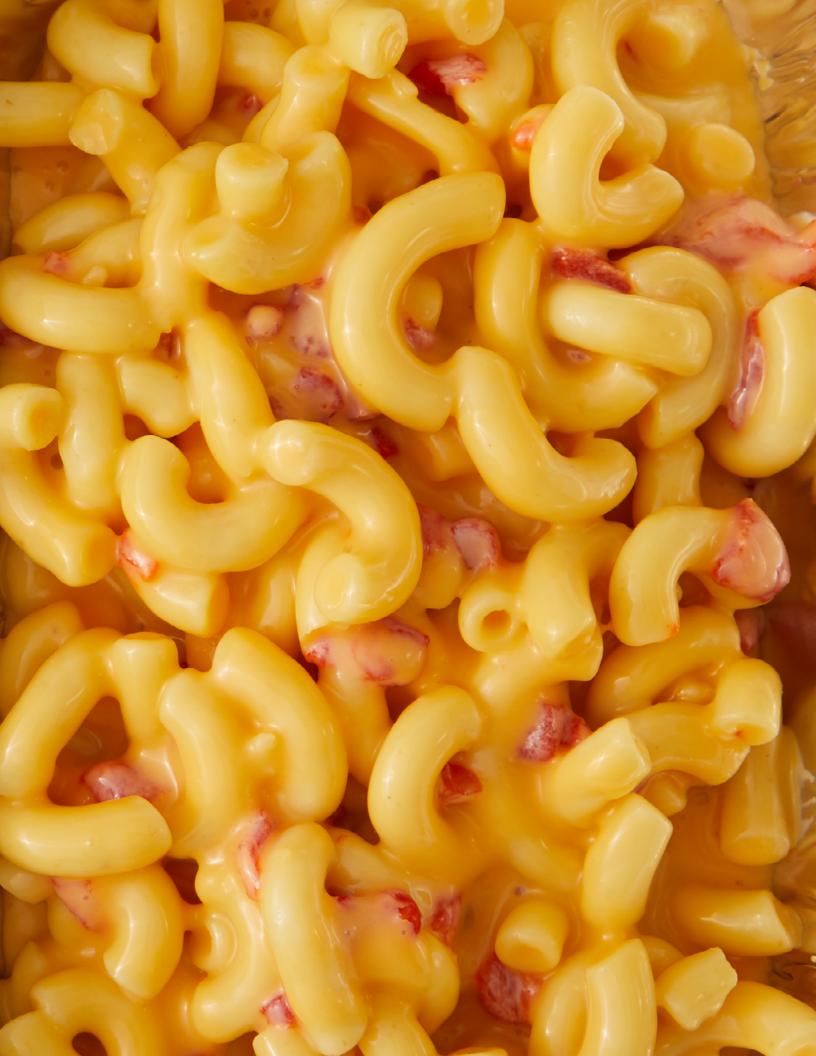

## MACARONI AND CHEESE

| REDUCED-<br>FAT OPTION REDUCED-<br>SODIUM OPT                       | REDUCED- FAT OPTION FAT OPTION PRIOR SODIUM OPTION WHOLE- GRAIN RICH COMMODITY PROCESSING CSC SCHOOL CAFE® POINTS |                              |                                       |       |         |         |             |              |            | .IFE   |
|---------------------------------------------------------------------|-------------------------------------------------------------------------------------------------------------------|------------------------------|---------------------------------------|-------|---------|---------|-------------|--------------|------------|--------|
|                                                                     |                                                                                                                   | M/MA<br>PER 6 OZ.<br>SERVING | OZ. EQ. GRAIN<br>PER 6 OZ.<br>SERVING | ITEM# | PACKAGE | STORAGE | DF/<br>CASE | CASE<br>PACK | GUARANTEED | TOTAL  |
| Prepared 25% RS, 50% RF  Macaroni and Cheese with Whole Grain*      |                                                                                                                   | 2                            | 1                                     | 43274 | 5 lbs.  | Frozen  | 6.66        | 6/5 lbs.     | 90 days    | 12 mo. |
| Prepared 50% RF Macaroni and Cheese with Whole Grain*               |                                                                                                                   | 2                            | 1                                     | 43277 | 5 lbs.  | Frozen  | 6.25        | 6/5 lbs.     | 90 days    | 12 mo. |
| Prepared 50% RF Macaroni and Cheese                                 |                                                                                                                   | 2                            | 1                                     | 43284 | 5 lbs.  | Frozen  | 6.25        | 6/5 lbs.     | 90 days    | 12 mo. |
| Prepared Macaroni and Cheese with Whole Grain*                      |                                                                                                                   | 2                            | 1                                     | 43292 | 5 lbs.  | Frozen  | 8.73        | 6/5 lbs.     | 90 days    | 12 mo. |
| Prepared 25% Reduced Sodium and 50% Reduced Fat Macaroni and Cheese |                                                                                                                   | 2                            | 1                                     | 43294 | 5 lbs.  | Frozen  | 6.25        | 6/5 lbs.     | 90 days    | 12 mo. |

### ☑ ALL-AMERICAN CHEESEBURGER MAC AND CHEESE

Prepared 50% RF Macaroni and Cheese with Whole Grain

85% Lean ground beef

Chopped onions

Spices (as desired)

### **☑** FAJITA MAC AND CHEESE

Prepared 50% RF Macaroni and Cheese with Whole Grain

Salsa

Fajita-style chicken strips

No-sodium Mexican seasoning