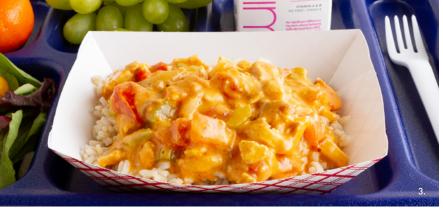

#### RECIPES FEATURED ON COVER:

1. All-American Cheeseburger Mac and Cheese 2. Arroz Con Pollo 3. Indian-Stye Creamed Spinach 4. Cheesy Vegetable Tikka Masala 5. Ultimate Yellow™ Nachos 6. Creamed Corn with Jalapeño 7. String Cheese Lunch Kit 8. Mild Cheddar Breakfast Kit

### ☑ ALL-AMERICAN CHEESEBURGER MAC AND CHEESE

Prepared 50% RF Macaroni and Cheese with Whole Grain

85% Lean ground beef

Chopped onions

Spices (as desired)