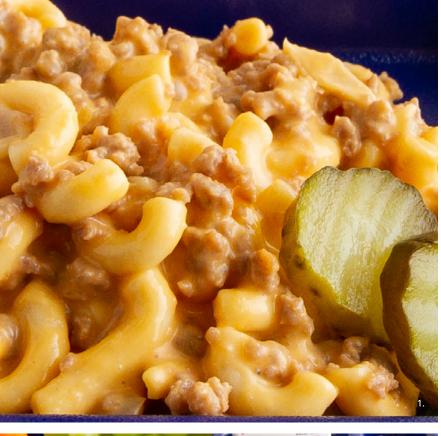

### ☑ ALL-AMERICAN CHEESEBURGER MAC AND CHEESE

Prepared 50% RF Macaroni and Cheese with Whole Grain

85% Lean ground beef

Chopped onions

Spices (as desired)