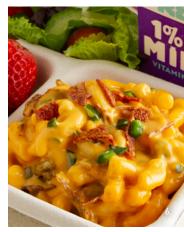

#### RECIPES FEATURED ON COVER:

1. All-American Cheeseburger Mac and Cheese 2. Arroz Con Pollo 3. Indian-Stye Creamed Spinach 4. Cheesy Vegetable Tikka Masala 5. Ultimate Yellow™ Nachos 6. Creamed Corn with Jalapeño 7. String Cheese Lunch Kit 8. Mild Cheddar Breakfast Kit

### ☑ ALL-AMERICAN CHEESEBURGER MAC AND CHEESE

Prepared 50% RF Macaroni and Cheese with Whole Grain

85% Lean ground beef

Chopped onions

Spices (as desired)