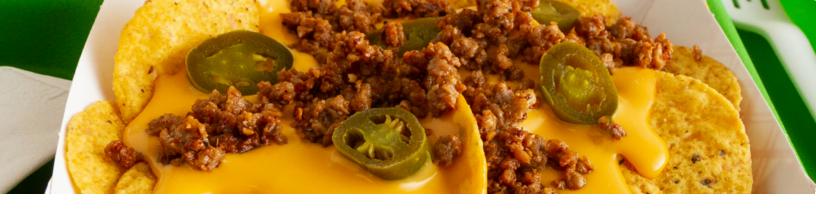

#### RECIPES FEATURED ON COVER:

1. All-American Cheeseburger Mac and Cheese 2. Arroz Con Pollo 3. Indian-Stye Creamed Spinach 4. Cheesy Vegetable Tikka Masala 5. Ultimate Yellow™ Nachos 6. Creamed Corn with Jalapeño 7. String Cheese Lunch Kit 8. Mild Cheddar Breakfast Kit

# THREE-INGREDIENT WHITE QUESO WITH GREEN CHILES

WITH ULTIMATE CREAMY WHITE™ CHEESE SAUCE

YIELD: 35 servings SERVING SIZE: 3 1/2 ounces [#10 scoop]

CHILD NUTRITION: 1 meat/meat alternate

#### **INGREDIENTS**

- 1 106-ounce pouch Land O Lakes® Ultimate Creamy White™ Cheese Sauce
- 2 cups canned diced green chiles, undrained
- 1/2 cup canned jalapeño slices\*, drained, chopped
- \*Can substitute 1/2 to 3/4 cup chopped, seeded jalapeños

#### **PREPARATION**

- 1. Pour Ultimate Creamy White™ Cheese Sauce into half steam table pan. Add chiles and jalapeños; combine thoroughly. Cover tightly.
- 2. Heat in steamer until queso is heated through to 165°F.