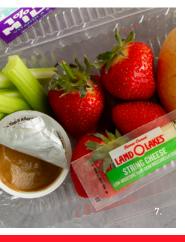

#### RECIPES FEATURED ON COVER:

1. All-American Cheeseburger Mac and Cheese 2. Arroz Con Pollo 3. Indian-Stye Creamed Spinach 4. Cheesy Vegetable Tikka Masala 5. Ultimate Yellow™ Nachos 6. Creamed Corn with Jalapeño 7. String Cheese Lunch Kit 8. Mild Cheddar Breakfast Kit

## **SERVING TIPS**

- Combine sticks or cubes with fresh fruits and/or veggies for a grab-and-go smart snack
- Serve dips in single portions with whole grain crackers, pretzels, breadsticks, fruits or veggies
- Cheese is a great way to add protein to any breakfast meal