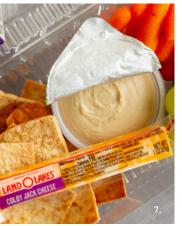

#### RECIPES FEATURED ON BACK COVER:

1. BBQ Chicken Salad 2. Buffalo Chicken Pizza 3. Tater Tot Casserole 4. Ultimate Cheddar Pizza Spread 5. Cheesy Dill Pickle Soup 6. Jalapeño Popper Mac and Cheese 7. Colby Jack Cheese Stick Lunch Kit

## GRAB & GO

| USDA SMART SNACKS REDUCED-<br>FAT OPTION       | AVAILABLE FOR<br>COMMODITY PROCESSING | csc                    | ELIGIBLE<br>SCHOOL | FOR COOL<br>CAFE® POIN | TS           |         |             | SHELF      | LIEE    |
|------------------------------------------------|---------------------------------------|------------------------|--------------------|------------------------|--------------|---------|-------------|------------|---------|
|                                                |                                       | M/MA<br>PER<br>SERVING | ITEM#              | PACKAGE                | STORAGE      | DF/CASE | CASE PACK   | GUARANTEED | TOTAL   |
| CUBES                                          |                                       | SERVING                |                    |                        |              |         |             |            |         |
| 25% RF Mild Cheddar Cheese Cubes*              |                                       | 1                      | 44113              | 1 oz.                  | Refrigerated | 12.50   | 200/1 oz.   | 90 days    | 5 mo.   |
| 25% RF Colby Jack Cheese Cubes                 | <b>(2) (30)</b>                       | 1                      | 44115              | 1 oz.                  | Refrigerated | 12.50   | 200/1 oz.   | 90 days    | 5 mo.   |
| 25% RF Mild Cheddar Cheese Cubes Bulk          | <b>② ◎ ◎</b>                          | 1                      | 44751              | 5 lb.                  | Refrigerated | 20.00   | 4/5 lb.     | 60 days    | 5 mo.   |
| STICK + STRING                                 |                                       |                        |                    |                        |              |         |             |            |         |
| Colby Jack Cheese Sticks                       | © CSO                                 | 1                      | 44873              | l oz.                  | Refrigerated | 10.50   | 168/1 oz.   | 90 Days    | 6 mo.   |
| 25% RF Colby Jack Cheese Sticks*               |                                       | 1                      | 44875              | 1 oz.                  | Refrigerated | 10.50   | 168/1 oz.   | 90 Days    | 6 mo.   |
| Mild Cheddar Cheese Sticks                     | © CSC                                 | 1                      | 44880              | 1 oz.                  | Refrigerated | 10.50   | 168/1 oz.   | 90 Days    | 6 mo.   |
| 25% RF Mild Cheddar Cheese Sticks*             | <b>(2) (2) (3)</b>                    | 1                      | 44882              | 1 oz.                  | Refrigerated | 10.50   | 168/1 oz.   | 90 Days    | 6 mo.   |
| Mozzarella String Cheese                       |                                       | 1                      | 59701              | l oz.                  | Refrigerated | 10.50   | 168/1 oz.   | 60 days    | 5 mo.   |
| Light Mozzarella String Cheese*                |                                       | 1                      | 59703              | l oz.                  | Refrigerated | 10.50   | 168/1 oz.   | 60 days    | 5 mo.   |
| DIP CUPS                                       |                                       |                        |                    |                        |              |         |             |            |         |
| ☐ Ultimate Cheddar™ Cheese Dip Cups*           | © CSC                                 | 1                      | 39911              | 3 oz.                  | Shelf stable | 8.92    | 140/3 oz.   | 90 days    | 6 mo.   |
| Mucho Queso™ Jalapeño Cheese<br>Dip Cups*      | © CSO                                 | 1                      | 39912              | 3 oz.                  | Shelf stable | 8.92    | 140/3 oz.   | 90 days    | 6 mo.   |
| KOZY SHACK® PUDDING                            |                                       |                        |                    |                        |              |         |             |            |         |
| Kozy Shack® CowRageous!® Chocolate Pudding Cup |                                       | 0                      | 03710              | 3.75 oz.               | Refrigerated | N/A     | 48/3.75 oz. | 30 days    | 72 days |
| Kozy Shack® CowRageous!® Vanilla Pudding Cup   |                                       | 0                      | 03720              | 3.75 oz.               | Refrigerated | N/A     | 48/3.75 oz. | 30 days    | 70 days |
| Kozy Shack® Chocolate Pudding Bulk**           |                                       | 0                      | 73010              | 4 lb.                  | Refrigerated | N/A     | 2/4 lb.     | 30 days    | 55 days |