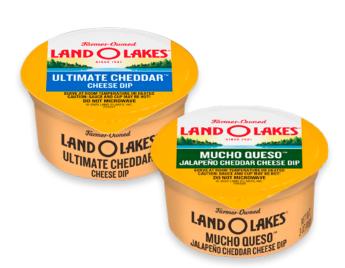

## GRAB & GO

| USDA SMART SNACKS REDUCED-<br>FAT OPTION       | AVAILABLE FOR<br>COMMODITY PROCESSING | csc                    | ELIGIBLE<br>SCHOOL | FOR COOL<br>CAFE® POIN | TS           |         |             | SHELF      | LIEE    |
|------------------------------------------------|---------------------------------------|------------------------|--------------------|------------------------|--------------|---------|-------------|------------|---------|
|                                                |                                       | M/MA<br>PER<br>SERVING | ITEM#              | PACKAGE                | STORAGE      | DF/CASE | CASE PACK   | GUARANTEED | TOTAL   |
| CUBES                                          |                                       | SERVING                |                    |                        |              |         |             |            |         |
| 25% RF Mild Cheddar Cheese Cubes*              |                                       | 1                      | 44113              | 1 oz.                  | Refrigerated | 12.50   | 200/1 oz.   | 90 days    | 5 mo.   |
| 25% RF Colby Jack Cheese Cubes                 | <b>(2) (30)</b>                       | 1                      | 44115              | 1 oz.                  | Refrigerated | 12.50   | 200/1 oz.   | 90 days    | 5 mo.   |
| 25% RF Mild Cheddar Cheese Cubes Bulk          | <b>② ◎ ◎</b>                          | 1                      | 44751              | 5 lb.                  | Refrigerated | 20.00   | 4/5 lb.     | 60 days    | 5 mo.   |
| STICK + STRING                                 |                                       |                        |                    |                        |              |         |             |            |         |
| Colby Jack Cheese Sticks                       | © CSO                                 | 1                      | 44873              | l oz.                  | Refrigerated | 10.50   | 168/1 oz.   | 90 Days    | 6 mo.   |
| 25% RF Colby Jack Cheese Sticks*               |                                       | 1                      | 44875              | 1 oz.                  | Refrigerated | 10.50   | 168/1 oz.   | 90 Days    | 6 mo.   |
| Mild Cheddar Cheese Sticks                     | © CSC                                 | 1                      | 44880              | 1 oz.                  | Refrigerated | 10.50   | 168/1 oz.   | 90 Days    | 6 mo.   |
| 25% RF Mild Cheddar Cheese Sticks*             | <b>(2) (2) (3)</b>                    | 1                      | 44882              | 1 oz.                  | Refrigerated | 10.50   | 168/1 oz.   | 90 Days    | 6 mo.   |
| Mozzarella String Cheese                       |                                       | 1                      | 59701              | l oz.                  | Refrigerated | 10.50   | 168/1 oz.   | 60 days    | 5 mo.   |
| Light Mozzarella String Cheese*                |                                       | 1                      | 59703              | l oz.                  | Refrigerated | 10.50   | 168/1 oz.   | 60 days    | 5 mo.   |
| DIP CUPS                                       |                                       |                        |                    |                        |              |         |             |            |         |
| ☐ Ultimate Cheddar™ Cheese Dip Cups*           | © CSC                                 | 1                      | 39911              | 3 oz.                  | Shelf stable | 8.92    | 140/3 oz.   | 90 days    | 6 mo.   |
| Mucho Queso™ Jalapeño Cheese<br>Dip Cups*      | © CSO                                 | 1                      | 39912              | 3 oz.                  | Shelf stable | 8.92    | 140/3 oz.   | 90 days    | 6 mo.   |
| KOZY SHACK® PUDDING                            |                                       |                        |                    |                        |              |         |             |            |         |
| Kozy Shack® CowRageous!® Chocolate Pudding Cup |                                       | 0                      | 03710              | 3.75 oz.               | Refrigerated | N/A     | 48/3.75 oz. | 30 days    | 72 days |
| Kozy Shack® CowRageous!® Vanilla Pudding Cup   |                                       | 0                      | 03720              | 3.75 oz.               | Refrigerated | N/A     | 48/3.75 oz. | 30 days    | 70 days |
| Kozy Shack® Chocolate Pudding Bulk**           |                                       | 0                      | 73010              | 4 lb.                  | Refrigerated | N/A     | 2/4 lb.     | 30 days    | 55 days |

#### **DIP CUPS**

39911 Land O Lakes® Ultimate Cheddar" Cheese Sauce Cup

| Nutrition I                                                                                                                  | Facts                 |
|------------------------------------------------------------------------------------------------------------------------------|-----------------------|
| 140 servings per conta                                                                                                       | iner                  |
| Serving size 3 or                                                                                                            | z. cup (85g)          |
|                                                                                                                              |                       |
| Amount per serving                                                                                                           | 400                   |
| Calories                                                                                                                     | <u> 180</u>           |
|                                                                                                                              | % Datly Value         |
| Total Fat 10g                                                                                                                | 13%                   |
| Saturated Fat 5g                                                                                                             | 30%                   |
| Trans Fat Cg                                                                                                                 |                       |
| Cholesterol 38mg                                                                                                             | 10%                   |
| Sodium 390mg                                                                                                                 | 17%                   |
| Total Carbohydrate 13g                                                                                                       | 5%                    |
| Dietary Fiber 0g                                                                                                             | 0%                    |
| Total Sugars 10g                                                                                                             |                       |
| Includes 0g Acded Sug                                                                                                        | ars 0%                |
| Protein 10g                                                                                                                  | 19%                   |
|                                                                                                                              |                       |
| Vitamin D 0mog                                                                                                               | 0%                    |
| Calcium 334mg                                                                                                                | 25%                   |
| Iron Omg                                                                                                                     | 0%                    |
| Potassium 1829mg                                                                                                             | 40%                   |
| 17 ne — Darly Maluerinis you now muc<br>salawag 65 Sood Condition in this daily d<br>day as leads for general and 100 sets ( | set 2 000 target war. |