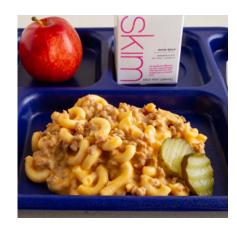

#### RECIPES FEATURED ON COVER:

1. All-American Cheeseburger Mac and Cheese 2. Arroz Con Pollo 3. Indian-Stye Creamed Spinach 4. Cheesy Vegetable Tikka Masala 5. Ultimate Yellow™ Nachos 6. Creamed Corn with Jalapeño 7. String Cheese Lunch Kit 8. Mild Cheddar Breakfast Kit

### ☑ ALL-AMERICAN CHEESEBURGER MAC AND CHEESE

Prepared 50% RF Macaroni and Cheese with Whole Grain

85% Lean ground beef

Chopped onions

Spices (as desired)