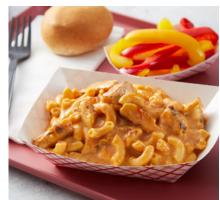

### ☑ ALL-AMERICAN CHEESEBURGER MAC AND CHEESE

Prepared 50% RF Macaroni and Cheese with Whole Grain

85% Lean ground beef

Chopped onions

Spices (as desired)