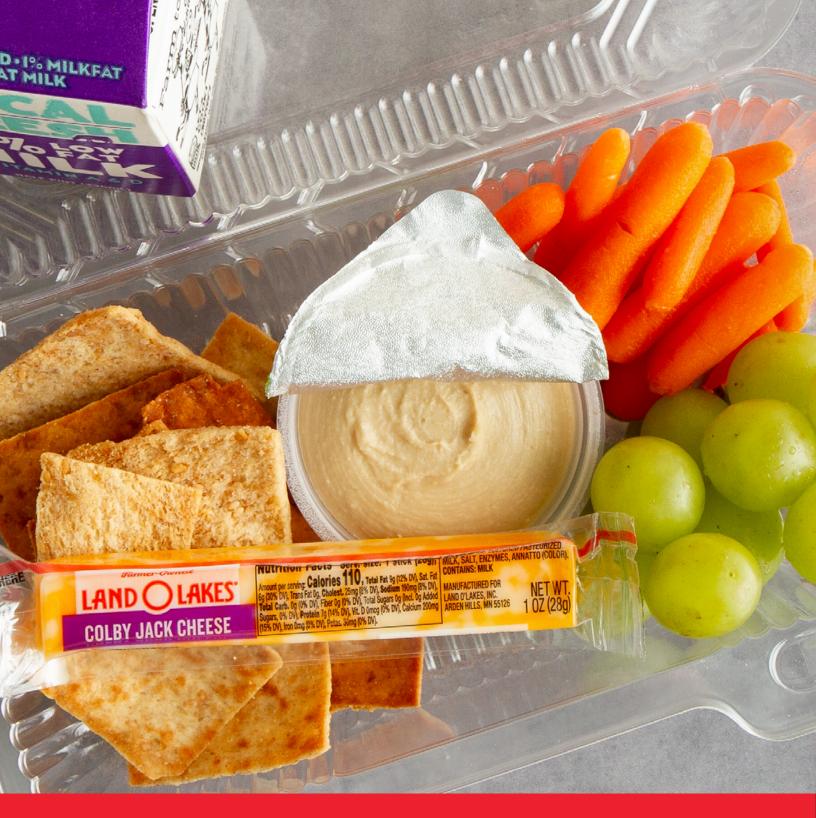

## **SERVING TIPS**

- Combine sticks or cubes with fresh fruits and/or veggies for a grab-and-go smart snack
- Serve dips in single portions with whole grain crackers, pretzels, breadsticks, fruits or veggies
- Cheese is a great way to add protein to any breakfast meal

## GRAB & GO

| USDA SMART SNACKS REDUCED-<br>FAT OPTION       | AVAILABLE FOR<br>COMMODITY PROCESSING | csc                    | ELIGIBLE<br>SCHOOL | FOR COOL<br>CAFE® POIN | TS           |         |             | SHELF      | LIEE    |
|------------------------------------------------|---------------------------------------|------------------------|--------------------|------------------------|--------------|---------|-------------|------------|---------|
|                                                |                                       | M/MA<br>PER<br>SERVING | ITEM#              | PACKAGE                | STORAGE      | DF/CASE | CASE PACK   | GUARANTEED | TOTAL   |
| CUBES                                          |                                       | SERVING                |                    |                        |              |         |             |            |         |
| 25% RF Mild Cheddar Cheese Cubes*              |                                       | 1                      | 44113              | 1 oz.                  | Refrigerated | 12.50   | 200/1 oz.   | 90 days    | 5 mo.   |
| 25% RF Colby Jack Cheese Cubes                 | <b>(2) (30)</b>                       | 1                      | 44115              | 1 oz.                  | Refrigerated | 12.50   | 200/1 oz.   | 90 days    | 5 mo.   |
| 25% RF Mild Cheddar Cheese Cubes Bulk          | <b>② ◎ ◎</b>                          | 1                      | 44751              | 5 lb.                  | Refrigerated | 20.00   | 4/5 lb.     | 60 days    | 5 mo.   |
| STICK + STRING                                 |                                       |                        |                    |                        |              |         |             |            |         |
| Colby Jack Cheese Sticks                       | © CSO                                 | 1                      | 44873              | l oz.                  | Refrigerated | 10.50   | 168/1 oz.   | 90 Days    | 6 mo.   |
| 25% RF Colby Jack Cheese Sticks*               |                                       | 1                      | 44875              | 1 oz.                  | Refrigerated | 10.50   | 168/1 oz.   | 90 Days    | 6 mo.   |
| Mild Cheddar Cheese Sticks                     | © CSC                                 | 1                      | 44880              | 1 oz.                  | Refrigerated | 10.50   | 168/1 oz.   | 90 Days    | 6 mo.   |
| 25% RF Mild Cheddar Cheese Sticks*             | <b>(2) (2) (3)</b>                    | 1                      | 44882              | 1 oz.                  | Refrigerated | 10.50   | 168/1 oz.   | 90 Days    | 6 mo.   |
| Mozzarella String Cheese                       |                                       | 1                      | 59701              | l oz.                  | Refrigerated | 10.50   | 168/1 oz.   | 60 days    | 5 mo.   |
| Light Mozzarella String Cheese*                |                                       | 1                      | 59703              | l oz.                  | Refrigerated | 10.50   | 168/1 oz.   | 60 days    | 5 mo.   |
| DIP CUPS                                       |                                       |                        |                    |                        |              |         |             |            |         |
| ☐ Ultimate Cheddar™ Cheese Dip Cups*           | © CSC                                 | 1                      | 39911              | 3 oz.                  | Shelf stable | 8.92    | 140/3 oz.   | 90 days    | 6 mo.   |
| Mucho Queso™ Jalapeño Cheese<br>Dip Cups*      | © CSO                                 | 1                      | 39912              | 3 oz.                  | Shelf stable | 8.92    | 140/3 oz.   | 90 days    | 6 mo.   |
| KOZY SHACK® PUDDING                            |                                       |                        |                    |                        |              |         |             |            |         |
| Kozy Shack® CowRageous!® Chocolate Pudding Cup |                                       | 0                      | 03710              | 3.75 oz.               | Refrigerated | N/A     | 48/3.75 oz. | 30 days    | 72 days |
| Kozy Shack® CowRageous!® Vanilla Pudding Cup   |                                       | 0                      | 03720              | 3.75 oz.               | Refrigerated | N/A     | 48/3.75 oz. | 30 days    | 70 days |
| Kozy Shack® Chocolate Pudding Bulk**           |                                       | 0                      | 73010              | 4 lb.                  | Refrigerated | N/A     | 2/4 lb.     | 30 days    | 55 days |