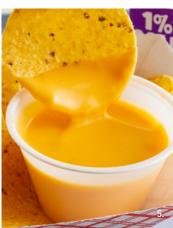

#### RECIPES FEATURED ON COVER:

1. All-American Cheeseburger Mac and Cheese 2. Arroz Con Pollo 3. Indian-Stye Creamed Spinach 4. Cheesy Vegetable Tikka Masala 5. Ultimate Yellow™ Nachos 6. Creamed Corn with Jalapeño 7. String Cheese Lunch Kit 8. Mild Cheddar Breakfast Kit

# THREE-INGREDIENT WHITE QUESO WITH GREEN CHILES

WITH ULTIMATE CREAMY WHITE™ CHEESE SAUCE

YIELD: 35 servings SERVING SIZE: 3 1/2 ounces [#10 scoop]

CHILD NUTRITION: 1 meat/meat alternate

#### **INGREDIENTS**

- 1 106-ounce pouch Land O Lakes® Ultimate Creamy White™ Cheese Sauce
- 2 cups canned diced green chiles, undrained
- 1/2 cup canned jalapeño slices\*, drained, chopped
- \*Can substitute 1/2 to 3/4 cup chopped, seeded jalapeños

#### **PREPARATION**

- 1. Pour Ultimate Creamy White™ Cheese Sauce into half steam table pan. Add chiles and jalapeños; combine thoroughly. Cover tightly.
- 2. Heat in steamer until queso is heated through to 165°F.