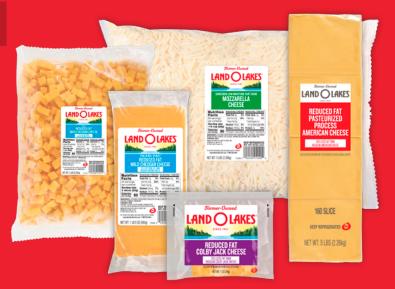

# CHEESE

| REDUCED-<br>SODIUM OPTION RAT OPTION                   | AVAILABLE FOR COMMODITY PROCESSING | CSC 5                  | LIGIBLE FOR<br>CHOOL CAFE | POINTS  |              |         |           | SHELF      | LIFE  |
|--------------------------------------------------------|------------------------------------|------------------------|---------------------------|---------|--------------|---------|-----------|------------|-------|
|                                                        |                                    | M/MA<br>PER<br>SERVING | ITEM #                    | PACKAGE | STORAGE      | DF/CASE | CASE PACK | GUARANTEED | TOTAL |
| READI-PAC® SLICES                                      |                                    |                        |                           |         |              |         |           |            |       |
| Readi-Pac®<br>Reduced Fat Mild Cheddar Cheese          |                                    | 1                      | 44224                     | 1.5 lb. | Refrigerated | 12.00   | 8/1.5 lb. | 90 days    | 5 mc  |
| Readi-Pac®<br>Pepper Jack Cheese                       |                                    | 1                      | 44238                     | 1.5 lb. | Refrigerated | 12.00   | 8/1.5 lb. | 90 days    | 6 mc  |
| Readi-Pac®<br>Reduced Fat Swiss Cheese                 |                                    | 1                      | 44261                     | 1.5 lb. | Refrigerated | 12.00   | 8/1.5 lb. | 90 days    | 5 mc  |
| SLICES  160 Slice 50% RF  Yellow American Cheese       |                                    | 1                      | 46030                     | 5 lb.   | Refrigerated | 7.80    | 4/5 lb.   | 90 days    | 6 mc  |
| 160 Slice<br>Yellow American Cheese                    |                                    | 1                      | 46016                     | 5 lb.   | Refrigerated | 13.00   | 4/5 lb.   | 90 days    | 6 m   |
| 160 Slice<br>White American Cheese                     |                                    | 1                      | 46032                     | 5 lb.   | Refrigerated | 13.00   | 4/5 lb.   | 90 days    | 6 m   |
| 160 Slice 25% RS, 50% RF<br>Yellow American Cheese     |                                    | 1                      | 46031                     | 5 lb.   | Refrigerated | 7.80    | 4/5 lb.   | 90 days    | 6 m   |
| 160 Slice 50% RS, 50% RF<br>Yellow American Cheese     | <b>S S</b>                         | 1                      | 46018                     | 5 lb.   | Refrigerated | 7.80    | 4/5 lb.   | 90 days    | 6 m   |
| 184 Slice Yellow<br>American Cheese<br>LOAF            |                                    | .75                    | 46015                     | 5 lb.   | Refrigerated | 13.00   | 4/5 lb.   | 90 days    | 6 m   |
| Yellow<br>American Cheese Loaf                         |                                    | 1                      | 48174                     | 5 lb.   | Refrigerated | 22.78   | 6/5 lb.   | 90 days    | 9 m   |
| SHREDS Shredded Mozzarella Cheese                      |                                    | 1                      | 41698                     | 5 lb.   | Refrigerated | 20.00   | 4/5 lb.   | 60 days    | 5 m   |
| Shredded<br>Sharp American Cheese                      |                                    | 1                      | 41725                     | 5 lb.   | Refrigerated | 16.00   | 4/5 lb.   | 90 days    | 5 m   |
| Shredded<br>50% RF American Cheese                     |                                    | 1                      | 41728                     | 5 lb.   | Refrigerated | 15.34   | 4/5 lb.   | 90 days    | 5 m   |
| Shredded<br>Mild Cheddar Cheese                        |                                    | 1                      | 41749                     | 5 lb.   | Refrigerated | 20.00   | 4/5 lb.   | 90 days    | 5 m   |
| Feather Shredded Mild Cheddar/<br>Monterey Jack Cheese |                                    | 1                      | 41485                     | 5 lb.   | Refrigerated | 20.00   | 4/5 lb.   | 60 days    | 5 m   |

## GRAB & GO

| USDA SMART SNACKS REDUCED-<br>FAT OPTION       | AVAILABLE FOR<br>COMMODITY PROCESSING | csc                    | ELIGIBLE<br>SCHOOL | FOR COOL<br>CAFE® POIN | TS           |         |             | SHELF      | LIEE    |
|------------------------------------------------|---------------------------------------|------------------------|--------------------|------------------------|--------------|---------|-------------|------------|---------|
|                                                |                                       | M/MA<br>PER<br>SERVING | ITEM#              | PACKAGE                | STORAGE      | DF/CASE | CASE PACK   | GUARANTEED | TOTAL   |
| CUBES                                          |                                       | SERVING                |                    |                        |              |         |             |            |         |
| 25% RF Mild Cheddar Cheese Cubes*              |                                       | 1                      | 44113              | 1 oz.                  | Refrigerated | 12.50   | 200/1 oz.   | 90 days    | 5 mo.   |
| 25% RF Colby Jack Cheese Cubes                 | <b>(2) (30)</b>                       | 1                      | 44115              | 1 oz.                  | Refrigerated | 12.50   | 200/1 oz.   | 90 days    | 5 mo.   |
| 25% RF Mild Cheddar Cheese Cubes Bulk          | <b>② ◎ ◎</b>                          | 1                      | 44751              | 5 lb.                  | Refrigerated | 20.00   | 4/5 lb.     | 60 days    | 5 mo.   |
| STICK + STRING                                 |                                       |                        |                    |                        |              |         |             |            |         |
| Colby Jack Cheese Sticks                       | © CSO                                 | 1                      | 44873              | l oz.                  | Refrigerated | 10.50   | 168/1 oz.   | 90 Days    | 6 mo.   |
| 25% RF Colby Jack Cheese Sticks*               |                                       | 1                      | 44875              | 1 oz.                  | Refrigerated | 10.50   | 168/1 oz.   | 90 Days    | 6 mo.   |
| Mild Cheddar Cheese Sticks                     | © CSC                                 | 1                      | 44880              | 1 oz.                  | Refrigerated | 10.50   | 168/1 oz.   | 90 Days    | 6 mo.   |
| 25% RF Mild Cheddar Cheese Sticks*             | <b>(2) (2) (3)</b>                    | 1                      | 44882              | 1 oz.                  | Refrigerated | 10.50   | 168/1 oz.   | 90 Days    | 6 mo.   |
| Mozzarella String Cheese                       |                                       | 1                      | 59701              | l oz.                  | Refrigerated | 10.50   | 168/1 oz.   | 60 days    | 5 mo.   |
| Light Mozzarella String Cheese*                |                                       | 1                      | 59703              | l oz.                  | Refrigerated | 10.50   | 168/1 oz.   | 60 days    | 5 mo.   |
| DIP CUPS                                       |                                       |                        |                    |                        |              |         |             |            |         |
| ☐ Ultimate Cheddar™ Cheese Dip Cups*           | © CSC                                 | 1                      | 39911              | 3 oz.                  | Shelf stable | 8.92    | 140/3 oz.   | 90 days    | 6 mo.   |
| Mucho Queso™ Jalapeño Cheese<br>Dip Cups*      | © CSO                                 | 1                      | 39912              | 3 oz.                  | Shelf stable | 8.92    | 140/3 oz.   | 90 days    | 6 mo.   |
| KOZY SHACK® PUDDING                            |                                       |                        |                    |                        |              |         |             |            |         |
| Kozy Shack® CowRageous!® Chocolate Pudding Cup |                                       | 0                      | 03710              | 3.75 oz.               | Refrigerated | N/A     | 48/3.75 oz. | 30 days    | 72 days |
| Kozy Shack® CowRageous!® Vanilla Pudding Cup   |                                       | 0                      | 03720              | 3.75 oz.               | Refrigerated | N/A     | 48/3.75 oz. | 30 days    | 70 days |
| Kozy Shack® Chocolate Pudding Bulk**           |                                       | 0                      | 73010              | 4 lb.                  | Refrigerated | N/A     | 2/4 lb.     | 30 days    | 55 days |