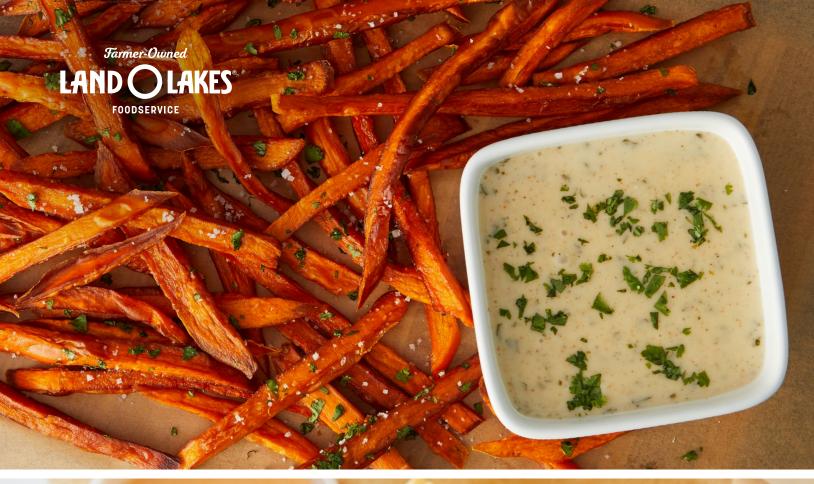

#### **CLARIFIED BUTTER**

Land O Lakes® Clarified Butter provides outstanding yield and labor savings by eliminating the time-consuming work and costly waste of daily clarifying. Has a higher smoke point than regular butter, making it ideal for sautéing, frying or grilling at high heat. Butter with a more robust, complex flavor. Can be used as a drawn butter for dipping seafood.

|   | PRODUCT NAME                                     | ITEM# | PACKAGE | STORAGE           | CASE<br>PACK | SHELF LIFE<br>GUARANTEED | SHELF LIFE<br>TOTAL |
|---|--------------------------------------------------|-------|---------|-------------------|--------------|--------------------------|---------------------|
| ď | Land O Lakes® Clarified Butter, Tub              | 19898 | 5 lb    | Shelf Stable      | 4            | 60 days                  | 270 days            |
| ď | Land O Lakes® Clarified Butter, Bulk             | 14075 | 30 lb   | Shelf Stable      | 1            | 60 days                  | 270 days            |
| ď | Land O Lakes® Clarified Blend with Vegetable Oil | 15004 | 8 lb    | Keep Refrigerated | 2            | 60 days                  | 270 days            |