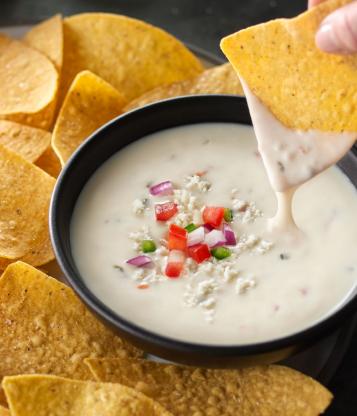

### LAND O LAKES® PERFORMANCE DAIRY CHEESE SAUCES

**LAND 0 LAKES® EXTRA MELT® CHEESE SAUCE** is a premium, refrigerated, great-tasting cheese sauce. Use as-is or as a blank canvas for your culinary creativity.

**LAND 0 LAKES® QUESO BRAVO® CHEESE DIP** is a premium, refrigerated, finished queso made from rich cheese combined with flavorful diced peppers and seasonings.

|   | PRODUCT NAME                                                                   | ITEM# | PACKAGE | STORAGE              | CASE<br>PACK | SHELF LIFE<br>GUARANTEED | SHELF LIFE<br>TOTAL |
|---|--------------------------------------------------------------------------------|-------|---------|----------------------|--------------|--------------------------|---------------------|
| ď | Land O Lakes® Queso Bravo® Cheese Dip<br>with Jalapeño and Red Peppers, White  | 48238 | 5 lb    | Keep<br>Refrigerated | 6            | 60 days                  | 210 days            |
| ď | Land O Lakes® Queso Bravo® Cheese Dip<br>with Jalapeño and Red Peppers, Yellow | 48192 | 5 lb    | Keep<br>Refrigerated | 6            | 60 days                  | 210 days            |