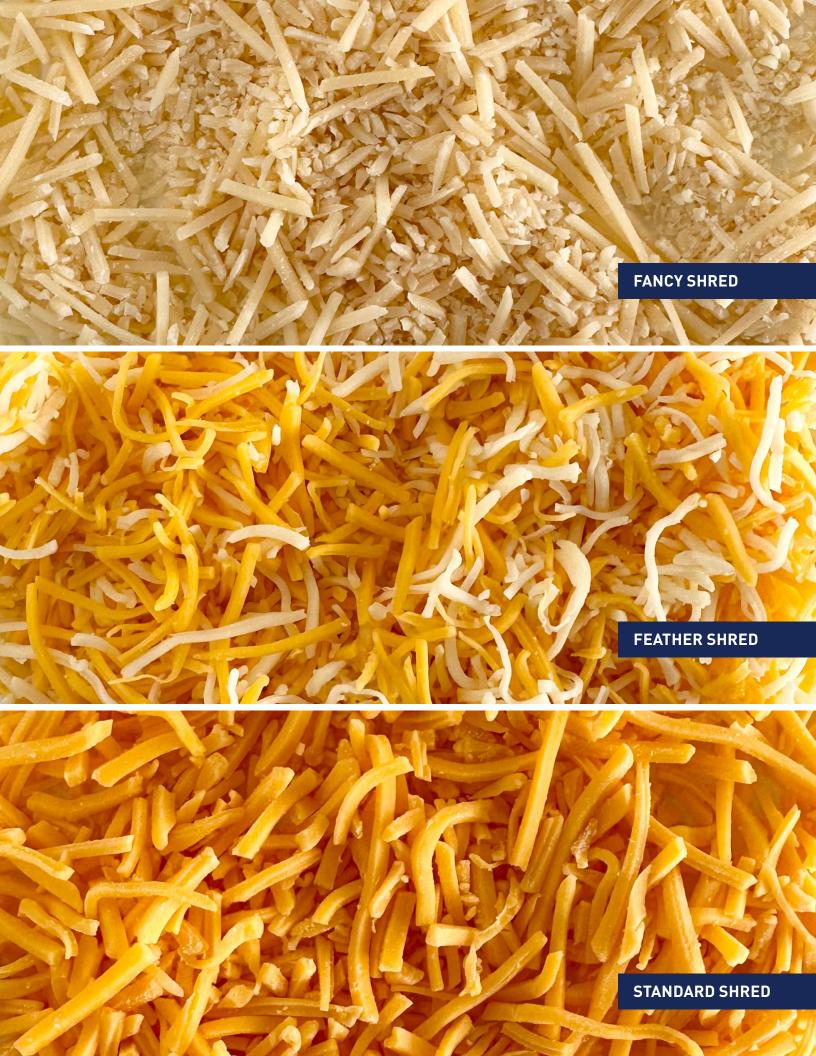

#### **SHREDDED**

|   | PRODUCT NAME                                                                          | ITEM# | PACKAGE | STORAGE           | CASE<br>PACK | SHELF LIFE<br>GUARANTEED | SHELF LIFE<br>TOTAL |
|---|---------------------------------------------------------------------------------------|-------|---------|-------------------|--------------|--------------------------|---------------------|
| ď | Land O Lakes® Feather Shredded<br>Mild Yellow Cheddar & Monterey Jack<br>Cheese Blend | 41799 | 5 lb    | Keep Refrigerated | 4            | 60 days                  | 150 days            |
| ď | Land O Lakes® Fancy Shredded<br>Mild Yellow Cheddar & Monterey Jack<br>Cheese Blend   | 41798 | 5 lb    | Keep Refrigerated | 4            | 60 days                  | 150 days            |
| ď | Land O Lakes® Feather Shredded Mild<br>Cheddar Cheese, Yellow                         | 41789 | 5 lb    | Keep Refrigerated | 4            | 60 days                  | 150 days            |
| ď | Land O Lakes® Standard Shredded<br>Sharp Cheddar Cheese, Yellow                       | 41747 | 5 lb    | Keep Refrigerated | 4            | 60 days                  | 150 days            |
| ď | Land O Lakes® Fancy Shredded Parmesan Cheese                                          | 41744 | 30 oz   | Keep Refrigerated | 12           | 60 days                  | 150 days            |