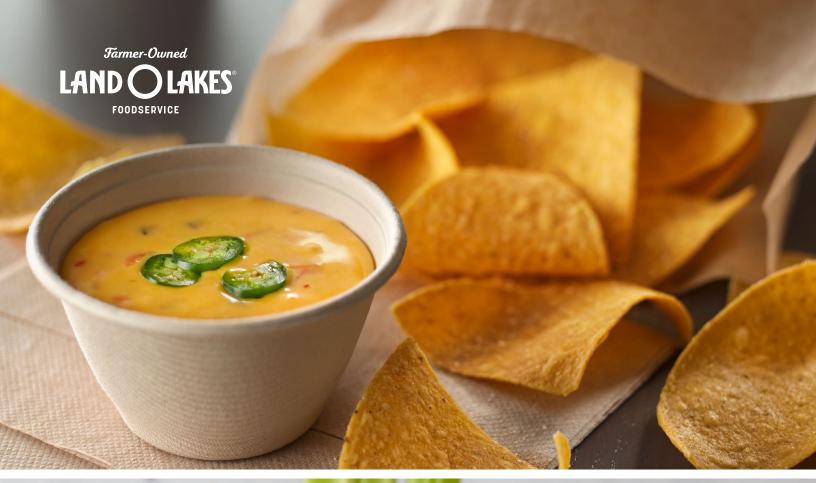

### LAND O LAKES® PERFORMANCE DAIRY CHEESE SAUCES

**LAND 0 LAKES® EXTRA MELT® CHEESE SAUCE** is a premium, refrigerated, great-tasting cheese sauce. Use as-is or as a blank canvas for your culinary creativity.

**LAND 0 LAKES® QUESO BRAVO® CHEESE DIP** is a premium, refrigerated, finished queso made from rich cheese combined with flavorful diced peppers and seasonings.

|   | PRODUCT NAME                                                                   | ITEM# | PACKAGE | STORAGE              | CASE<br>PACK | SHELF LIFE<br>GUARANTEED | SHELF LIFE<br>TOTAL |
|---|--------------------------------------------------------------------------------|-------|---------|----------------------|--------------|--------------------------|---------------------|
| ď | Land O Lakes® Queso Bravo® Cheese Dip<br>with Jalapeño and Red Peppers, White  | 48238 | 5 lb    | Keep<br>Refrigerated | 6            | 60 days                  | 210 days            |
| ď | Land O Lakes® Queso Bravo® Cheese Dip<br>with Jalapeño and Red Peppers, Yellow | 48192 | 5 lb    | Keep<br>Refrigerated | 6            | 60 days                  | 210 days            |