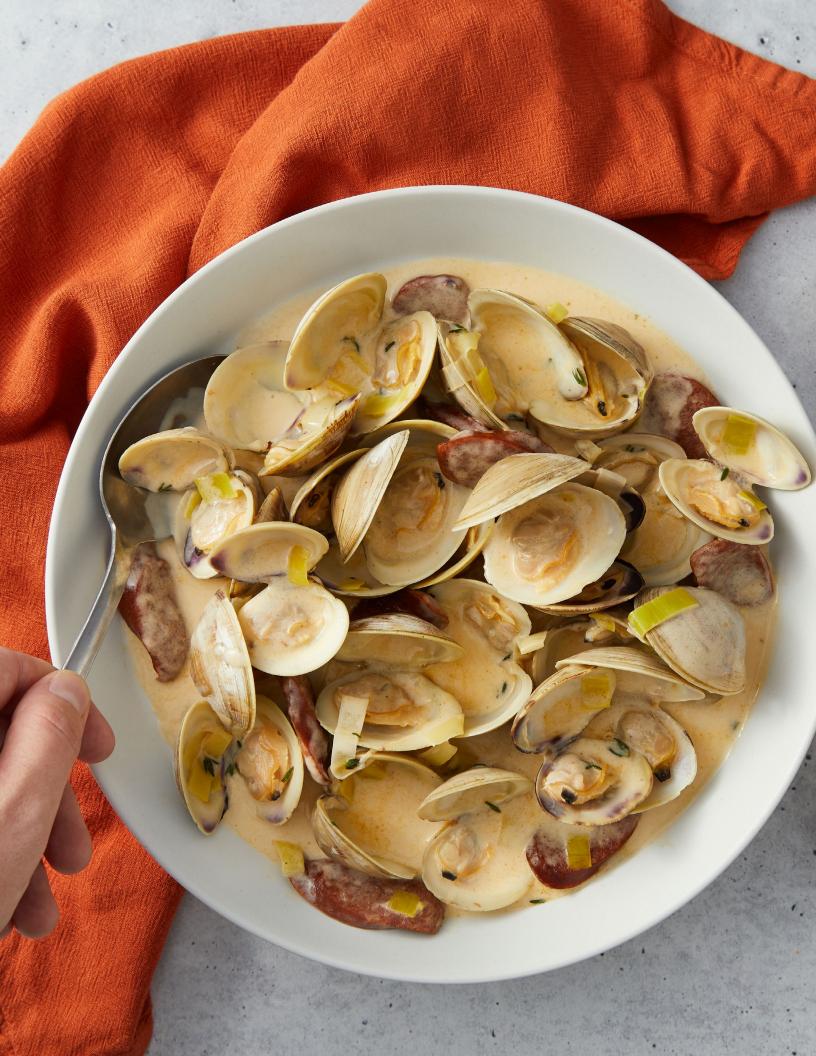

#### ANCHOR™ CHEF'S HEAVY CREAM

PAGE 31

Pre-Reduced 36% Fat Saves Labor Heat and Acid Stable Consistent and Robust Can be Whipped

#### ANCHOR™ CHEF'S COOKING CREAM

PAGE 31

Lower Cost 20% Fat Pre-Reduced Saves Labor Heat and Acid Stable Cannot be Whipped

#### ANCHOR™ FOOD PROFESSIONALS CHEF'S CREAMS

Anchor™ Chef's Creams save time, labor and product cost since they are pre-reduced. Ideal for a wide range of applications including acidic and spicy recipes, the creams have excellent heat stability and consistency, and hold up well in heat-reheat operations. Reduce waste from cream breaking, and ensure consistency from chef to chef and across locations with our high performance culinary creams. Available in both 36% fat and 20% fat versions.

Use to create delicious sauces, pasta dishes and soups.

Anchor<sup>™</sup> Chef's Heavy Cream can be whipped to create delicious desserts.

|   | PRODUCT NAME                                 | ITEM# | PACKAGE | STORAGE                                    | CASE<br>PACK | SHELF LIFE<br>GUARANTEED | SHELF LIFE<br>TOTAL |
|---|----------------------------------------------|-------|---------|--------------------------------------------|--------------|--------------------------|---------------------|
| ď | Anchor™ Chef's Heavy Cream 2/2.5 gallon      | 00183 | 2.5 gal | Shelf Stable,<br>Refrigerate After Opening | 2            | 60 days                  | 210 days            |
| ď | Anchor™ Chef's Cooking Cream<br>2/2.5 gallon | 00184 | 2.5 gal | Shelf Stable,<br>Refrigerate After Opening | 2            | 60 days                  | 210 days            |
| ď | Anchor™ Chef's Heavy Cream<br>2/5L           | 00268 | 5 L     | Shelf Stable,<br>Refrigerate After Opening | 2            | 60 days                  | 210 days            |
| ď | Anchor™ Chef's Cooking Cream<br>2/5L         | 00267 | 5 L     | Shelf Stable,<br>Refrigerate After Opening | 2            | 60 days                  | 210 days            |