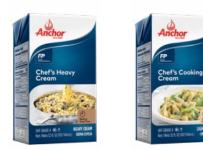

#### ANCHOR<sup>™</sup> CHEF'S HEAVY CREAM PAGE 22

Pre-Reduced 36% Fat Saves Labor Heat and Acid Stable Consistent and Robust Can be Whipped

#### ANCHOR<sup>™</sup> CHEF'S COOKING CREAM PAGE 22

Lower Cost 20% Fat Pre-Reduced Saves Labor Heat and Acid Stable Cannot be Whipped

#### **ANCHOR™ FOOD PROFESSIONALS CHEF'S CREAMS**

Anchor<sup>™</sup> Chef's Creams save time, labor and product cost since they are pre-reduced. Ideal for a wide range of applications including acidic and spicy recipes, the creams have excellent heat stability and consistency, and hold up well in heat-reheat operations. Reduce waste from cream breaking, and ensure consistency from chef to chef and across locations with our high performance culinary creams. Available in both 36% fat and 20% fat versions.

Use to create delicious sauces, pasta dishes and soups.

Anchor<sup>™</sup> Chef's Heavy Cream can be whipped to create delicious desserts.

| PRODUCT NAME                                 | ITEM # | PACKAGE  | STORAGE                                    | CASE<br>PACK | SHELF LIFE<br>GUARANTEED | SHELF LIFE<br>TOTAL |
|----------------------------------------------|--------|----------|--------------------------------------------|--------------|--------------------------|---------------------|
| Anchor™ Chef's Heavy<br>Cream 2-2.5 gallon   | 00183  | 2.5 gal. | Shelf Stable,<br>Refrigerate After Opening | 2            | 60 days                  | 210 days            |
| Anchor™ Chef's Cooking<br>Cream 2-2.5 gallon | 00184  | 2.5 gal. | Shelf Stable,<br>Refrigerate After Opening | 2            | 60 days                  | 210 days            |
| Anchor™ Chef's Heavy<br>Cream 12/32 oz       | 00168  | 32 oz.   | Shelf Stable,<br>Refrigerate After Opening | 12           | 60 days                  | 270 days            |
| Anchor™ Chef's Cooking<br>Cream 12/32 oz     | 00167  | 32 oz.   | Shelf Stable,<br>Refrigerate After Opening | 12           | 60 days                  | 270 days            |