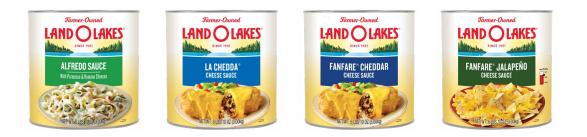

#### LAND O LAKES® CANNED CHEESE SAUCES

| PRODUCT NAME                                    | ITEM # | PACKAGE | STORAGE                                       | CASE<br>PACK | SHELF LIFE<br>GUARANTEED | SHELF LIFE<br>TOTAL |
|-------------------------------------------------|--------|---------|-----------------------------------------------|--------------|--------------------------|---------------------|
| 🖸 Land O Lakes® Alfredo Sauce                   | 39049  | 106 oz  | Shelf Stable,<br>Refrigerate<br>After Opening | 6            | 60 days                  | 240 days            |
| Land O Lakes® LaChedda®<br>Cheese Sauce         | 39520  | 106 oz  | Shelf Stable,<br>Refrigerate<br>After Opening | 6            | 60 days                  | 365 days            |
| Land O Lakes® Fanfare®<br>Cheddar Cheese Sauce  | 39432  | 106 oz  | Shelf Stable,<br>Refrigerate<br>After Opening | 6            | 60 days                  | 365 days            |
| Land O Lakes® Fanfare®<br>Jalapeño Cheese Sauce | 39175  | 106 oz  | Shelf Stable,<br>Refrigerate<br>After Opening | 6            | 60 days                  | 365 days            |