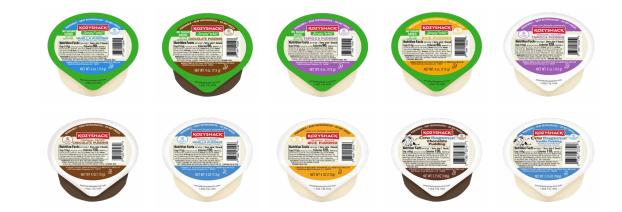

### **PUDDINGS: SINGLE-SERVE**

| PRODUCT NAME                                  | ITEM # | PACKAGE | STORAGE                          | CASE<br>PACK | SHELF LIFE<br>GUARANTEED | SHELF LIFE<br>TOTAL |
|-----------------------------------------------|--------|---------|----------------------------------|--------------|--------------------------|---------------------|
| Kozy Shack® Simply Well®<br>Vanilla Pudding   | 00049  | 4 oz    | Perishable,<br>Keep Refrigerated | 48           | 30 days                  | 70 days             |
| Kozy Shack® Simply Well®<br>Chocolate Pudding | 00050  | 4 oz    | Perishable,<br>Keep Refrigerated | 48           | 30 days                  | 70 days             |
| Kozy Shack® Simple Well®<br>Tapioca Pudding   | 00051  | 4 oz    | Perishable,<br>Keep Refrigerated | 48           | 30 days                  | 70 days             |
| Kozy Shack® Simply Well®<br>Rice Pudding      | 00052  | 4 oz    | Perishable,<br>Keep Refrigerated | 48           | 30 days                  | 70 days             |
| ☑ Kozy Shack <sup>®</sup> Rice Pudding        | 03015  | 4 oz    | Perishable,<br>Keep Refrigerated | 48           | 30 days                  | 72 days             |
| C Kozy Shack® Tapioca Pudding                 | 03125  | 4 oz    | Perishable,<br>Keep Refrigerated | 48           | 30 days                  | 72 days             |
| ☐ Kozy Shack® Chocolate Pudding               | 03135  | 4 oz    | Perishable,<br>Keep Refrigerated | 48           | 30 days                  | 72 days             |
| 🖸 Kozy Shack® Vanilla Pudding                 | 03145  | 4 oz    | Perishable,<br>Keep Refrigerated | 48           | 30 days                  | 72 days             |
| Kozy Shack® Cowrageous®<br>Chocolate Pudding  | 03710  | 3.75 oz | Perishable,<br>Keep Refrigerated | 48           | 30 days                  | 72 days             |
| Kozy Shack® Cowrageous®<br>Vanilla Pudding    | 03720  | 3.75 oz | Perishable,<br>Keep Refrigerated | 48           | 30 days                  | 72 days             |

### **PUDDINGS: BULK SIZE**

| FE SHELF LIFE<br>EED TOTAL |
|----------------------------|
| s 55 days                  |
| s 55 days                  |
| s 55 days                  |
|                            |
|                            |