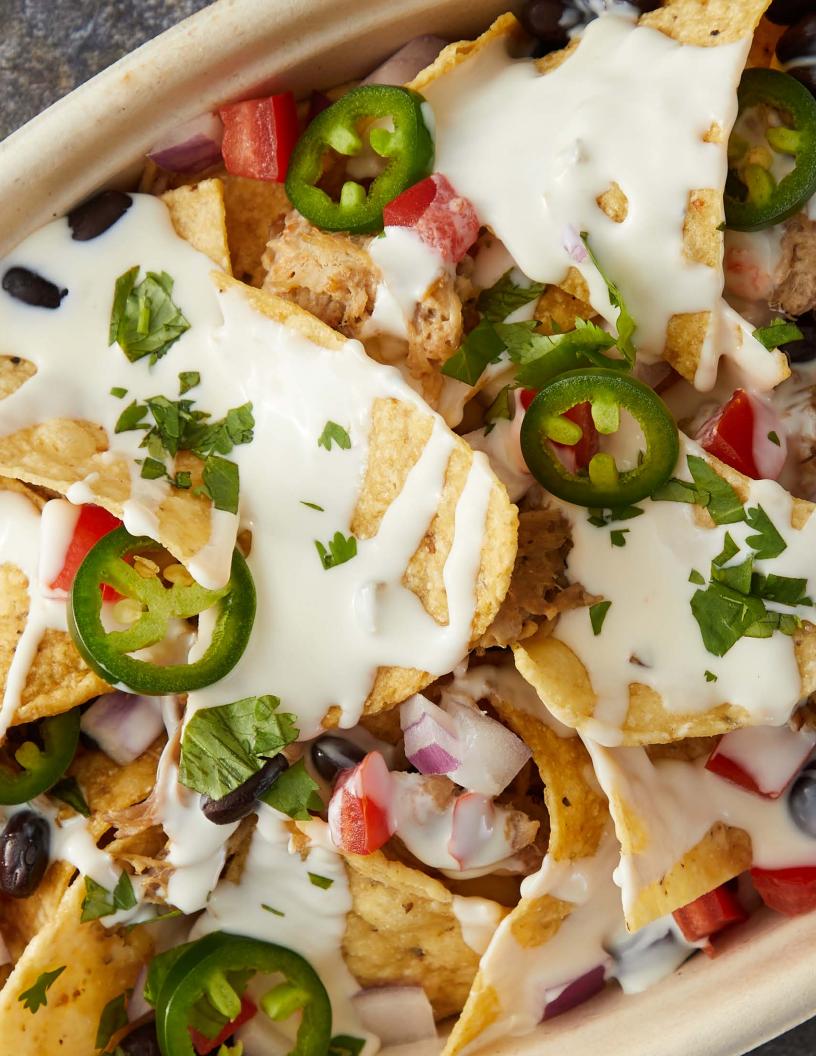

## LAND O LAKES® PERFORMANCE DAIRY CHEESE SAUCES

**LAND O LAKES® EXTRA MELT® CHEESE SAUCE** is a premium, refrigerated, great-tasting cheese sauce. Use as-is or as a blank canvas for your culinary creativity.

LAND 0 LAKES<sup>®</sup> QUESO BRAVO<sup>®</sup> CHEESE DIP is a premium, refrigerated, finished queso made from rich cheese combined with flavorful diced peppers and seasonings.

| PRODUCT NAME                                                                   | ITEM # | PACKAGE | STORAGE              | CASE<br>PACK | SHELF LIFE<br>GUARANTEED | SHELF LIFE<br>TOTAL |
|--------------------------------------------------------------------------------|--------|---------|----------------------|--------------|--------------------------|---------------------|
| Land O Lakes® Queso Bravo® Cheese Dip<br>with Jalapeño and Red Peppers, White  | 48238  | 5 lb    | Keep<br>Refrigerated | 6            | 60 days                  | 210 days            |
| Land O Lakes® Queso Bravo® Cheese Dip<br>with Jalapeño and Red Peppers, Yellow | 48192  | 5 lb    | Keep<br>Refrigerated | 6            | 60 days                  | 210 days            |