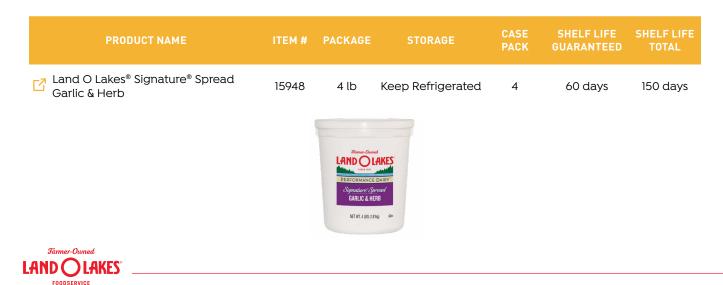

### SIGNATURE® SPREAD GARLIC & HERB

Land O Lakes<sup>®</sup> Signature<sup>®</sup> Spread Garlic & Herb provides a quick, ready-made way to add consistently delicious flavor to select menu offerings. Use for garlic bread, spread for hot and cold sandwiches, melt and toss with pasta, vegetables or protein.