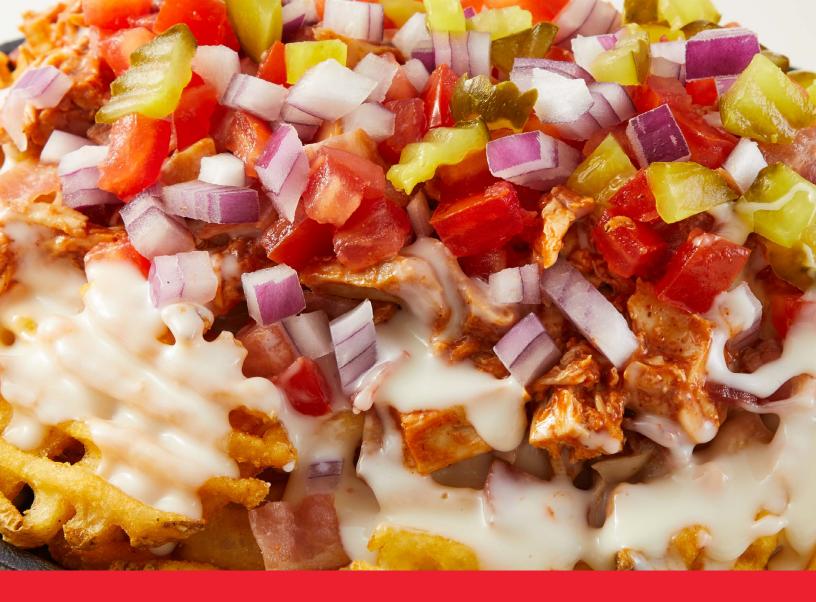

## LAND O LAKES® PERFORMANCE DAIRY CHEESE SAUCES

**LAND O LAKES® EXTRA MELT® CHEESE SAUCE** is a premium, refrigerated, great-tasting cheese sauce. Use as-is or as a blank canvas for your culinary creativity.

LAND 0 LAKES<sup>®</sup> QUESO BRAVO<sup>®</sup> CHEESE DIP is a premium, refrigerated, finished queso made from rich cheese combined with flavorful diced peppers and seasonings.

| PRODUCT NAME                                                                   | ITEM # | PACKAGE | STORAGE              | CASE<br>PACK | SHELF LIFE<br>GUARANTEED | SHELF LIFE<br>TOTAL |
|--------------------------------------------------------------------------------|--------|---------|----------------------|--------------|--------------------------|---------------------|
| Land O Lakes® Queso Bravo® Cheese Dip<br>with Jalapeño and Red Peppers, White  | 48238  | 5 lb    | Keep<br>Refrigerated | 6            | 60 days                  | 210 days            |
| Land O Lakes® Queso Bravo® Cheese Dip<br>with Jalapeño and Red Peppers, Yellow | 48192  | 5 lb    | Keep<br>Refrigerated | 6            | 60 days                  | 210 days            |