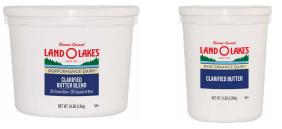

### **CLARIFIED BUTTER**

Land O Lakes<sup>®</sup> Clarified Butter provides outstanding yield and labor savings by eliminating the time-consuming work and costly waste of daily clarifying. Has a higher smoke point than regular butter, making it ideal for sautéing, frying or grilling at high heat. Butter with a more robust, complex flavor. Can be used as a drawn butter for dipping seafood.

| PRODUCT NAME                                        | ITEM # | PACKAGE | STORAGE           | CASE<br>PACK | SHELF LIFE<br>GUARANTEED | SHELF LIFE<br>TOTAL |
|-----------------------------------------------------|--------|---------|-------------------|--------------|--------------------------|---------------------|
| 🔀 Land O Lakes® Clarified Butter, Tub               | 19898  | 5 lb    | Shelf Stable      | 4            | 60 days                  | 270 days            |
| 🖸 Land O Lakes® Clarified Butter, Bulk              | 14075  | 30 lb   | Shelf Stable      | 1            | 60 days                  | 270 days            |
| Land O Lakes® Clarified Blend<br>with Vegetable Oil | 15004  | 8 lb    | Keep Refrigerated | 2            | 60 days                  | 270 days            |