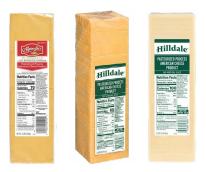

#### LOAF

| PRODUCT NAME                                      | ITEM #                                  | PACKAGE      | STORAGE                                                                                                                                                                                                                                                                                                                                                                                                                                                                                                                                                                                                                                                                                                                                                                                                                                                                                                                                                                                                                                                                                                                                                                                                                                                                                                                                                                                                                                                                                                                                                                                                                                                                                                                                                                                                                                                                                                                                                                                                                                                                                                                        | CASE<br>PACK | SHELF LIFE<br>GUARANTEED | SHELF LIFE<br>TOTAL |
|---------------------------------------------------|-----------------------------------------|--------------|--------------------------------------------------------------------------------------------------------------------------------------------------------------------------------------------------------------------------------------------------------------------------------------------------------------------------------------------------------------------------------------------------------------------------------------------------------------------------------------------------------------------------------------------------------------------------------------------------------------------------------------------------------------------------------------------------------------------------------------------------------------------------------------------------------------------------------------------------------------------------------------------------------------------------------------------------------------------------------------------------------------------------------------------------------------------------------------------------------------------------------------------------------------------------------------------------------------------------------------------------------------------------------------------------------------------------------------------------------------------------------------------------------------------------------------------------------------------------------------------------------------------------------------------------------------------------------------------------------------------------------------------------------------------------------------------------------------------------------------------------------------------------------------------------------------------------------------------------------------------------------------------------------------------------------------------------------------------------------------------------------------------------------------------------------------------------------------------------------------------------------|--------------|--------------------------|---------------------|
| Hilldale® American Cheese<br>Product Loaf, Yellow | 48292                                   | 5 lb         | Keep Refrigerated                                                                                                                                                                                                                                                                                                                                                                                                                                                                                                                                                                                                                                                                                                                                                                                                                                                                                                                                                                                                                                                                                                                                                                                                                                                                                                                                                                                                                                                                                                                                                                                                                                                                                                                                                                                                                                                                                                                                                                                                                                                                                                              | 6            | 60 days                  | 210 days            |
| Hilldale® American Cheese<br>Product Loaf, White  | 48293                                   | 5 lb         | Keep Refrigerated                                                                                                                                                                                                                                                                                                                                                                                                                                                                                                                                                                                                                                                                                                                                                                                                                                                                                                                                                                                                                                                                                                                                                                                                                                                                                                                                                                                                                                                                                                                                                                                                                                                                                                                                                                                                                                                                                                                                                                                                                                                                                                              | 6            | 60 days                  | 210 days            |
|                                                   | Made<br>perform<br>professia<br>kitcher | pnal<br>PAST | A CONTRACT OF CONT |              |                          |                     |

### **SLICES**

| PRODUCT NAME                                                                                      | ITEM # | PACKAGE | STORAGE           | CASE<br>PACK | SHELF LIFE<br>GUARANTEED | SHELF LIFE<br>TOTAL |
|---------------------------------------------------------------------------------------------------|--------|---------|-------------------|--------------|--------------------------|---------------------|
| Hilldale® Process American Cheese<br>Product Vertical Slice, Yellow 120                           | 46023  | 5 lb    | Keep Refrigerated | 6            | 60 days                  | 270 days            |
| Hilldale® Process American Cheese<br>Product Vertical Slice, White 120                            | 46026  | 5 lb    | Keep Refrigerated | 6            | 60 days                  | 270 days            |
| Hilldale® Process American Cheese<br>Product Vertical Slice, White 160                            | 46022  | 5 lb    | Keep Refrigerated | 6            | 60 days                  | 270 days            |
| Hilldale® Process American Cheese<br>Product Vertical Slice, Yellow 160                           | 46021  | 5 lb    | Keep Refrigerated | 6            | 60 days                  | 270 days            |
| Hilldale® Process American Cheese<br>Product Slices, Yellow 120                                   | 46020  | 5 lb    | Keep Refrigerated | 6            | 60 days                  | 270 days            |
| Hilldale® Process American Cheese<br>Product Slices, White 120                                    | 46029  | 5 lb    | Keep Refrigerated | 6            | 60 days                  | 270 days            |
| Hilldale® Process American Cheese<br>Product Slices, Yellow 160                                   | 46025  | 5 lb    | Keep Refrigerated | 6            | 60 days                  | 270 days            |
| Hilldale® Process American Cheese<br>Product Slices, White 160                                    | 46028  | 5 lb    | Keep Refrigerated | 6            | 60 days                  | 270 days            |
| Hilldale® Reduced Sodium Process<br>American Cheese Product Slices,<br>White 184                  | 46027  | 5 lb    | Keep Refrigerated | 6            | 60 days                  | 270 days            |
| Hilldale® Reduced Sodium Process<br>American Cheese Product Slices,<br>Yellow 184                 | 46024  | 5 lb    | Keep Refrigerated | 6            | 60 days                  | 270 days            |
| Alpine Lace® Reduced Fat/Reduced<br>Sodium Process American Cheese<br>Product, Yellow, 160 Slices | 60106  | 5 lb    | Keep Refrigerated | 4            | 60 days                  | 180 days            |
| Alpine Lace® Reduced Fat/Reduced<br>Sodium Process American Cheese<br>Product, White, 160 Slices  | 60107  | 5 lb    | Keep Refrigerated | 4            | 60 days                  | 180 days            |