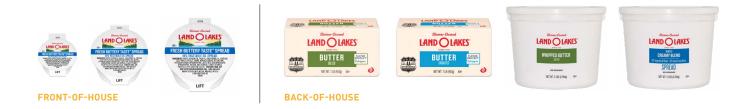

#### **BUTTER & SPREADS: FRONT-OF-HOUSE**

Serve the brand customers know and trust in dining halls, catering and grab-and-go. Individual portions help save on labor and total food serving costs.

| PRODUCT NAME                                   | ITEM # | PACKAGE | STORAGE           | CASE<br>PACK | SHELF LIFE<br>GUARANTEED | SHELF LIFE<br>TOTAL |
|------------------------------------------------|--------|---------|-------------------|--------------|--------------------------|---------------------|
| ☐ Land O Lakes® Fresh Buttery Taste®<br>Spread | 19001  | 5g      | Keep Refrigerated | 912          | 60 days                  | 150 days            |
| ☐ Land O Lakes® Fresh Buttery Taste®<br>Spread | 19002  | 10g     | Keep Refrigerated | 304          | 60 days                  | 150 days            |
| Land O Lakes® Fresh Buttery Taste®<br>Spread   | 19003  | 14g     | Keep Refrigerated | 336          | 60 days                  | 150 days            |

#### **BUTTER & SPREADS: BACK-OF-HOUSE**

Made from fresh sweet cream, Land O Lakes<sup>®</sup> Butter and Spreads perform well in nearly any cooking or baking application, setting the standard in taste and performance.

| PRODUCT NAME                                  | ITEM # | PACKAGE | STORAGE           | CASE<br>PACK | SHELF LIFE<br>GUARANTEED | SHELF LIFE<br>TOTAL |
|-----------------------------------------------|--------|---------|-------------------|--------------|--------------------------|---------------------|
| 🗹 Land O Lakes® Unsalted Butter               | 14110  | 1 lb    | Keep Refrigerated | 36           | 60 days                  | 180 days            |
| 🗹 Land O Lakes® Salted Butter                 | 14640  | 1 lb    | Keep Refrigerated | 36           | 60 days                  | 180 days            |
| 🔀 Land O Lakes® Whipped Butter                | 19315  | 5 lb    | Keep Refrigerated | 2            | 60 days                  | 150 days            |
| Land O Lakes® Whipped Creamy<br>Blend™ Spread | 19203  | 5 lb    | Keep Refrigerated | 2            | 60 days                  | 180 days            |
| 🔀 Land O Lakes® Unsalted Butter, Bulk         | 12125  | 55 lb   | Keep Refrigerated | 1            | 60 days                  | 150 days            |
| 🗹 Land O Lakes® Salted Butter, Bulk           | 11125  | 55 lb   | Keep Refrigerated | 1            | 60 days                  | 150 days            |