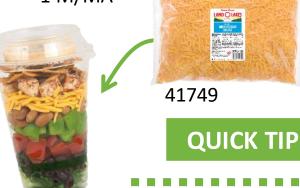

## Shake it Up with Shreds!

Bring the creativity to-go with salad shakers! LAND O LAKES<sup>®</sup> Shredded Mozzarella and Shredded Mild Cheddar are perfect inclusions-

- •Reliable and consistent performance
- •Works well for hot or cold applications
- •1 M/MA

A 1698 Middle Eastern Shaker Salad

Convert any Shaker Salad recipe into a wrap!

<u>Southwest</u> Sh<u>aker Salad</u>

46253

**The Lunch Time Staple** 

Who doesn't love *a classic sandwich* for lunch? Use **LAND O LAKES**<sup>®</sup> **Reduced Fat American Slices** for this timeless creation