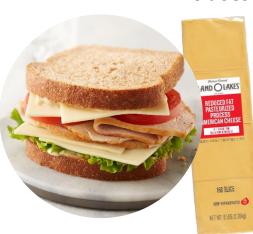

A 1698 Middle Eastern Shaker Salad

Convert any Shaker Salad recipe into a wrap!

<u>Southwest</u> Sh<u>aker Salad</u>

46253

**The Lunch Time Staple** 

Who doesn't love *a classic sandwich* for lunch? Use **LAND O LAKES**<sup>®</sup> **Reduced Fat American Slices** for this timeless creation

> •Slices offset-stacked for quick, easy portioning •Ideal melting characteristics

•1 M/MA